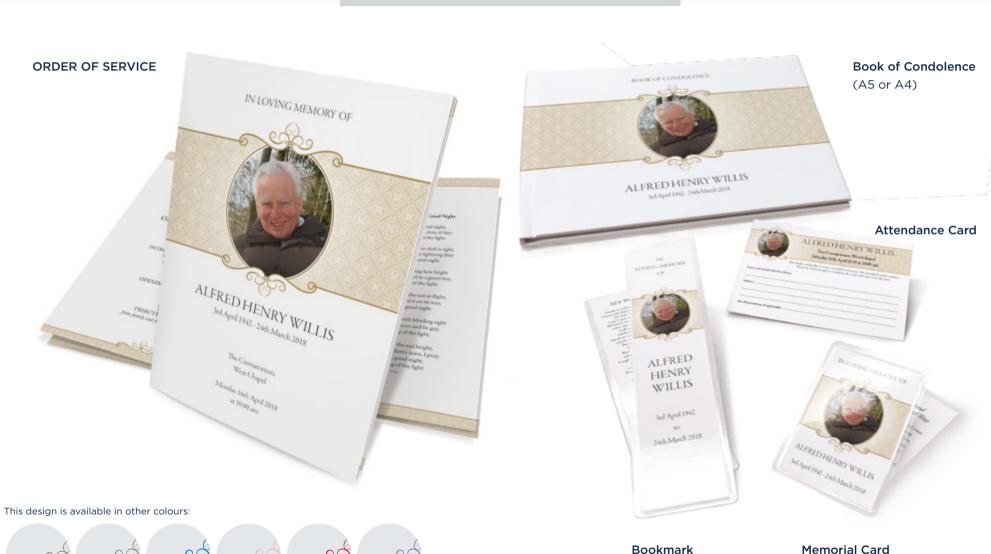

#### **ORDERS OF SERVICE**

An Order of Service can include hymns, songs, poems, readings, a photograph or anything else you would like added for the funeral service. It is helpful for mourners and can be sent to people who cannot attend the service.

#### **ADDITIONAL PRODUCTS**

As well as the Order of Service, we also offer a full range of matching stationery. These are shown for each design and include: large and small Books of Condolence, Encapsulated Bookmarks, Memorial Cards and Attendance Cards.