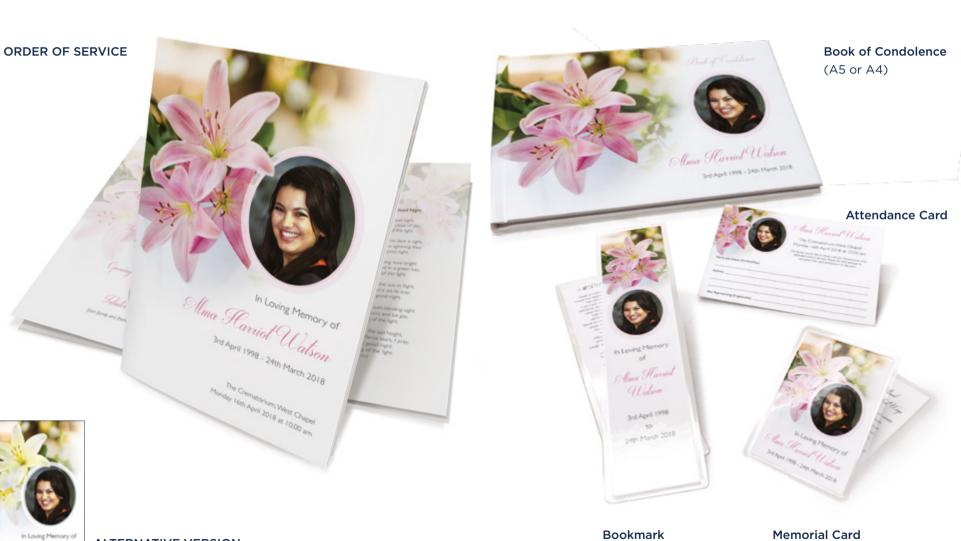

#### **ADDITIONAL PRODUCTS**

As well as the Order of Service, we also offer a full range of matching stationery. These are shown for each design and include: large and small Books of Condolence, Encapsulated Bookmarks, Memorial Cards and Attendance Cards.

## **CLASSIC LILIES**

(Encapsulated)

(Encapsulated)

**ALTERNATIVE VERSION** 

Date of Birth - Date of Death

This design also has alternative white lilies, if preferred.

Here to Help

Size Chart