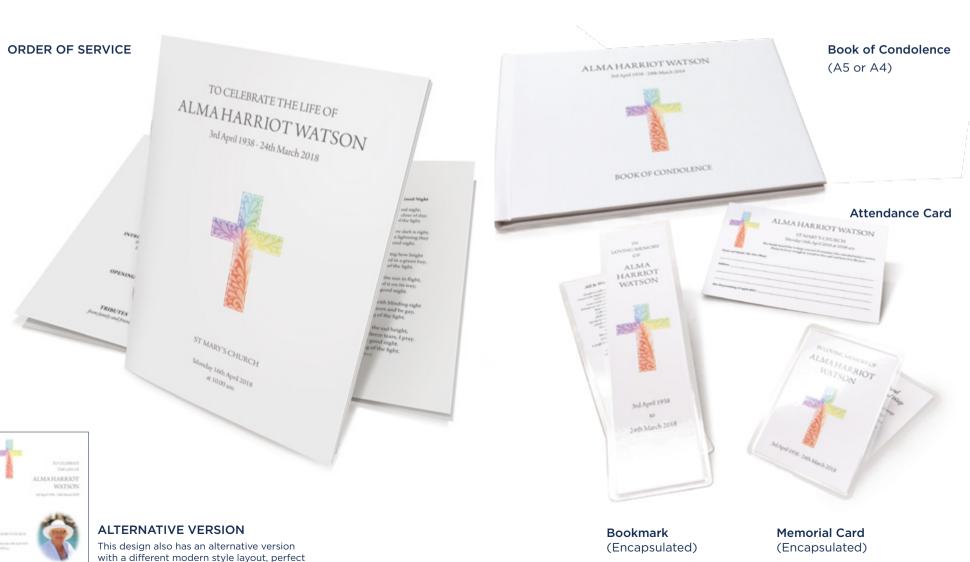

# **RAINBOW CROSS**

if a photo is also required.

Here to Help

Size Chart

Modern

Ornate

Something

Peaceful Rose

Classic

Floral

Border

Memories

Tranquil Beach

Rainbow

Blue Sky

Poppy Field

Forest Glade

Restful Sunset

Dove Flight

Leaf Border

Beautiful Orchids

Keepsake Cards

Canvas Prints