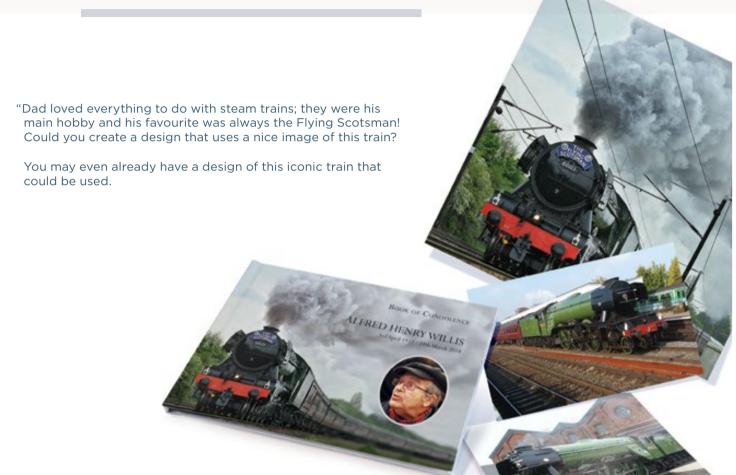

#### **CREATE-YOUR-OWN DESIGN**

Send us your own images and design ideas so we can create a truly personalised and individual Order of Service at no extra cost.

This can reflect a person's particular life, passions, hobbies, or their favourite region, country or flower.

### **SOMETHING DIFFERENT - EXAMPLES**

We have a nice photo that you can use on the front cover, perhaps in an oval shaped frame? Can we also

order a small Book of Condolence and Memorial

Cards to match the Order of Service?"

Here are just a few examples of the extensive coded designs that have been created to suit different requirements.

Please note we are not able to use certain images/themes due to copyright restrictions.