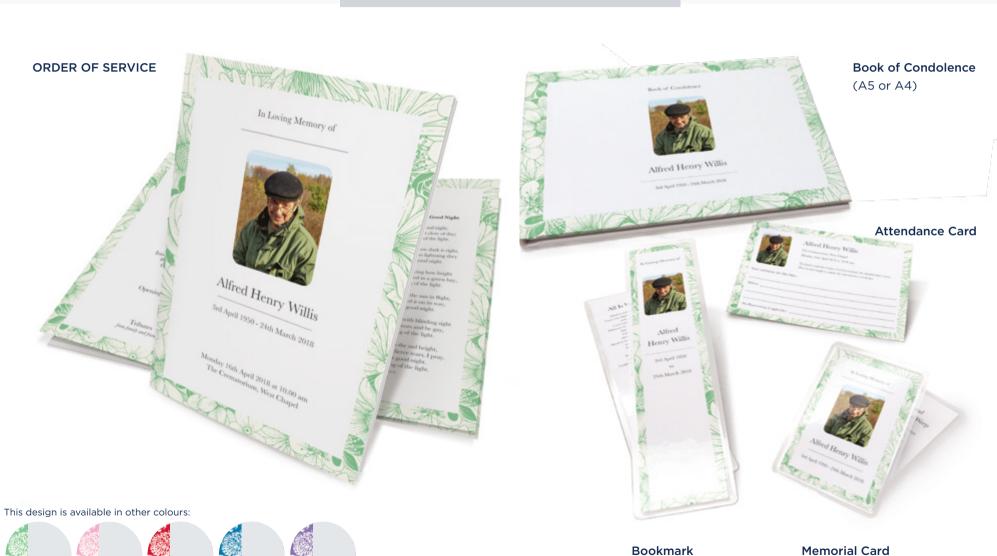

#### **ADDITIONAL PRODUCTS**

As well as the Order of Service, we also offer a full range of matching stationery. These are shown for each design and include: large and small Books of Condolence, Encapsulated Bookmarks, Memorial Cards and Attendance Cards.

## **POPPY FIELD**

**Book of Condolence** (A5 or A4) **Attendance Card** 

ALTERNATIVE VERSION

Alfred Henry Willis

This design also has an alternative poppy field image with a different, modern style layout.