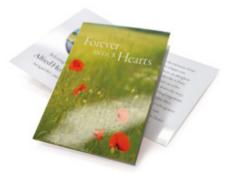

## **POPPY FIELD**

**Book of Condolence** (A5 or A4) **Attendance Card** 

ALTERNATIVE VERSION

Alfred Henry Willis

This design also has an alternative poppy field image with a different, modern style layout.