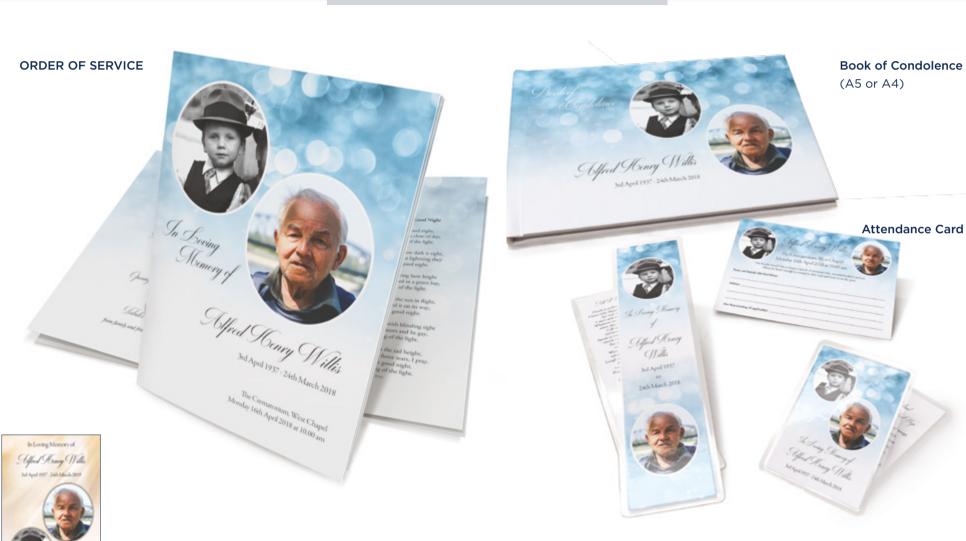

### **BLUE SKY**

**ALTERNATIVE VERSION** 

This design also has an alternative version with a sunset above the clouds, if preferred.

Bookmark (Encapsulated) Memorial Card (Encapsulated)

Here to Help

Size Chart

Modern

Ornate

Peaceful Rose

> Classic Lillies

Floral

Border

Memories

Tranquil Beach

Rainbow

Blue Sky

Poppy Field

Forest Glade

Restful

Dove Flight

Leaf Border

Beautiful Orchids

Keepsake Cards

Canvas

Prints