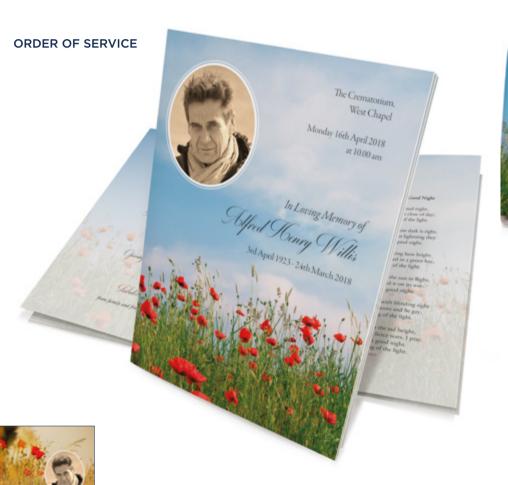

## **POPPY FIELD**

**Book of Condolence** (A5 or A4) **Attendance Card** 

ALTERNATIVE VERSION

Alfred Henry Willis

This design also has an alternative poppy field image with a different, modern style layout.