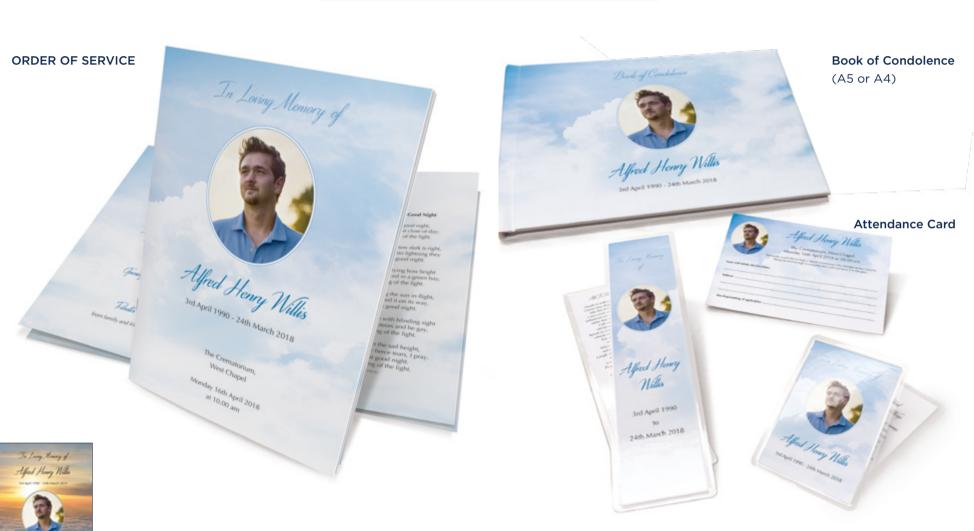

## **SOMETHING DIFFERENT**

#### **CREATE-YOUR-OWN DESIGN**

Send us your own images and design ideas so we can create a truly personalised and individual Order of Service at no extra cost.

This can reflect a person's particular life, passions, hobbies, or their favourite region, country or flower.

### **SOMETHING DIFFERENT - EXAMPLES**

We have a nice photo that you can use on the front cover, perhaps in an oval shaped frame? Can we also

order a small Book of Condolence and Memorial

Cards to match the Order of Service?"

Here are just a few examples of the extensive coded designs that have been created to suit different requirements.

Please note we are not able to use certain images/themes due to copyright restrictions.