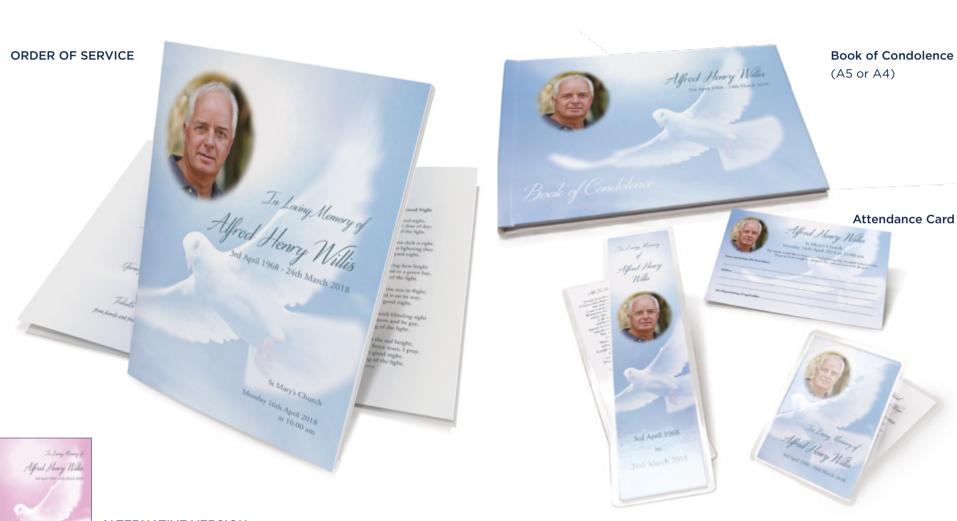

## **DOVE FLIGHT**

**ALTERNATIVE VERSION** 

This design also has an alternative pink version, shown without a photo. Either colour can be chosen, with or without a photo.

Bookmark (Encapsulated) Memorial Card (Encapsulated) Here to Help

#### **ADDITIONAL PRODUCTS**

As well as the Order of Service, we also offer a full range of matching stationery. These are shown for each design and include: large and small Books of Condolence, Encapsulated Bookmarks, Memorial Cards and Attendance Cards.

### **SIZE CHART**

ORDER OF SERVICE

A5 size - 148.5 x 210mm

ATTENDANCE CARD

A6 size - 148.5 x 105mm

**BOOKMARK** 

57 x 218mm (encapsulated) 48 x 210mm

**MEMORIAL CARD** 