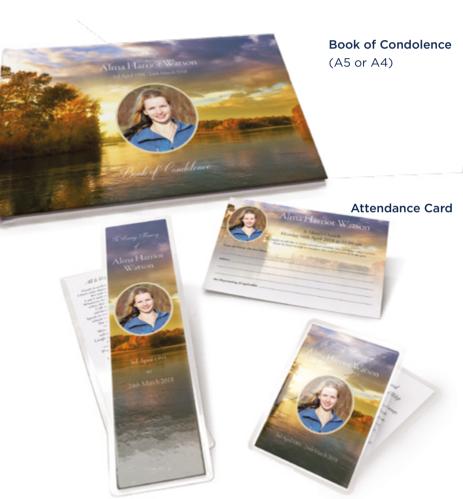

#### **ADDITIONAL PRODUCTS**

As well as the Order of Service, we also offer a full range of matching stationery. These are shown for each design and include: large and small Books of Condolence, Encapsulated Bookmarks, Memorial Cards and Attendance Cards.

## **POPPY FIELD**

**Book of Condolence** (A5 or A4) **Attendance Card** 

ALTERNATIVE VERSION

Alfred Henry Willis

This design also has an alternative poppy field image with a different, modern style layout.