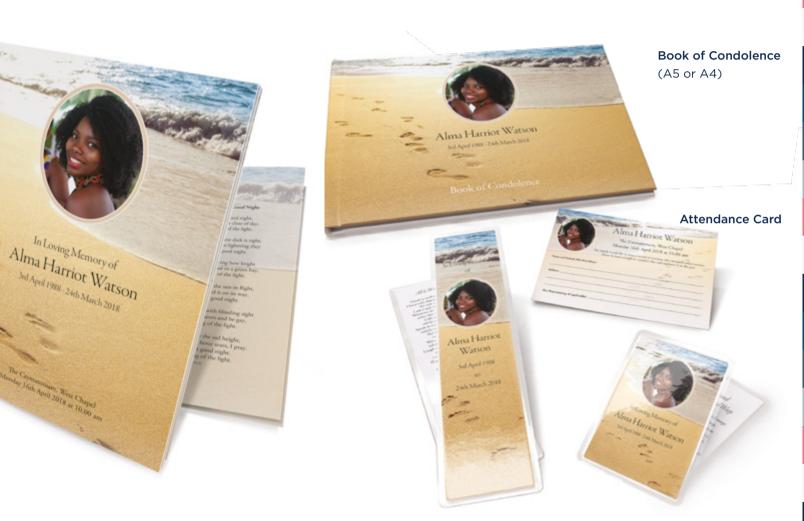

## TRANQUIL BEACH

**ALTERNATIVE VERSION** 

**ORDER OF SERVICE** 

Alma Harriot Watson

This design also has an alternative sunset style beach version, if preferred.

In Loving Memory of

**Bookmark Memorial Card** (Encapsulated) (Encapsulated) Here to Help

Size Chart

Modern

Ornate

Peaceful Rose

Classic

Border

Memories

Tranquil Beach

Blue Sky

Poppy Field

Forest

Flight

Beautiful Orchids

Keepsake Cards

Canvas Prints