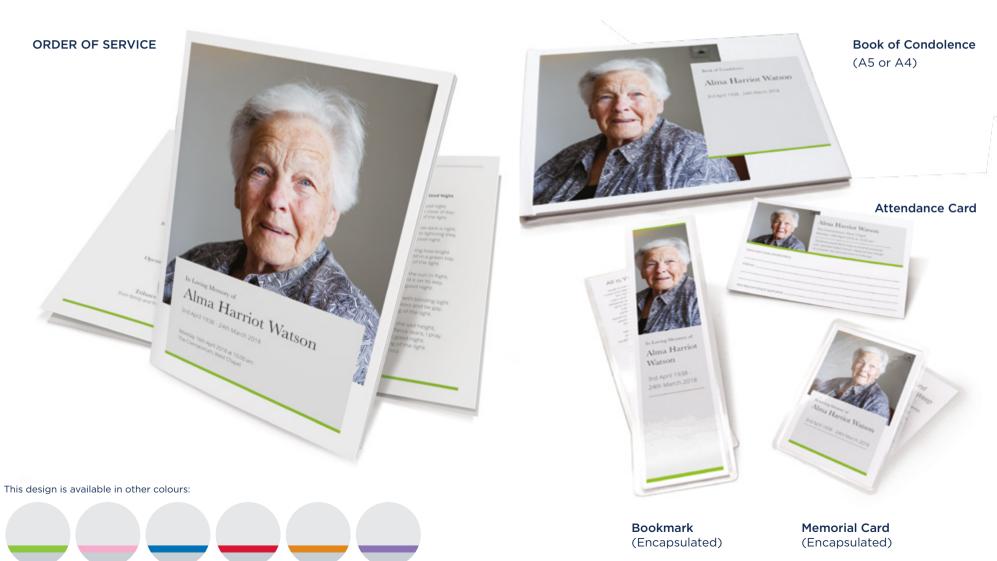

#### **ORDERS OF SERVICE**

An Order of Service can include hymns, songs, poems, readings, a photograph or anything else you would like added for the funeral service. It is helpful for mourners and can be sent to people who cannot attend the service.

#### **ADDITIONAL PRODUCTS**

As well as the Order of Service, we also offer a full range of matching stationery. These are shown for each design and include: large and small Books of Condolence, Encapsulated Bookmarks, Memorial Cards and Attendance Cards.

### PEACEFUL ROSE

This design is available in other colours:

Yellow

Bookmark (Encapsulated) Memorial Card (Encapsulated) Here to Help

Size Chart

Modern

Ornate

Something