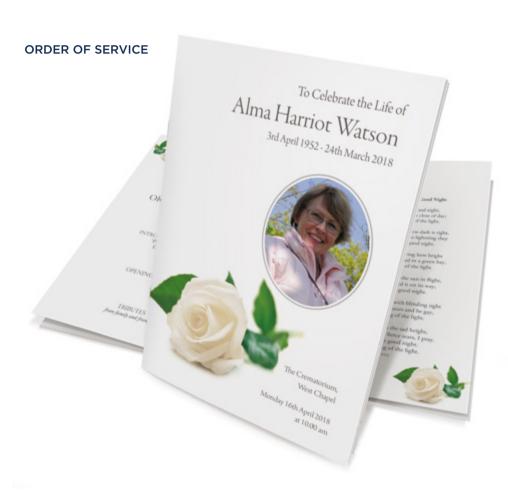

#### **ORDERS OF SERVICE**

An Order of Service can include hymns, songs, poems, readings, a photograph or anything else you would like added for the funeral service. It is helpful for mourners and can be sent to people who cannot attend the service.

It becomes a special memory of a loved one to keep forever, for you, your family, and friends who came to say goodbye.

#### CHOOSING A DESIGN

The design, along with the wording, can be interchanged as required.
All are printed to a very high standard on quality card. You may wish to add a photograph(s), emblem, badge, special text etc. to create a unique and lasting tribute.

### PEACEFUL ROSE

This design is available in other colours:

Yellow

Bookmark (Encapsulated) Memorial Card (Encapsulated) Here to Help

Size Chart

Modern

Ornate

Something