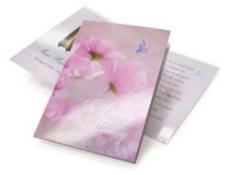

### PEACEFUL ROSE

This design is available in other colours:

Yellow

Bookmark (Encapsulated) Memorial Card (Encapsulated) Here to Help

Size Chart

Modern

Ornate

Something