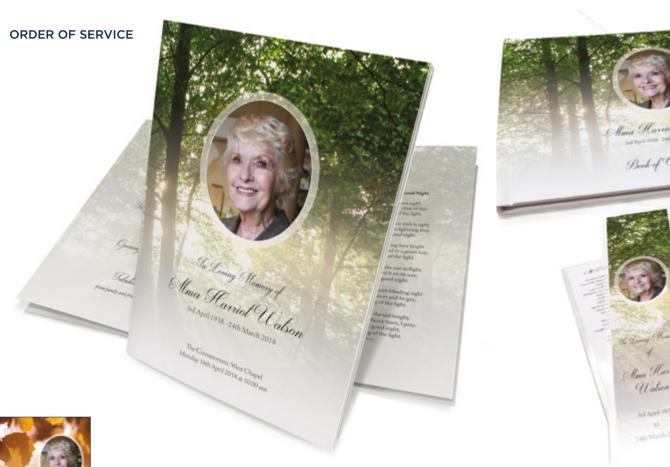

# FOREST GLADE

**Book of Condolence** (A5 or A4) Book of Condelence **Attendance Card** 3rd April 1938

ALTERNATIVE VERSION

This design also has an alternative modern style layout and a completely different autumnal design, if desired.