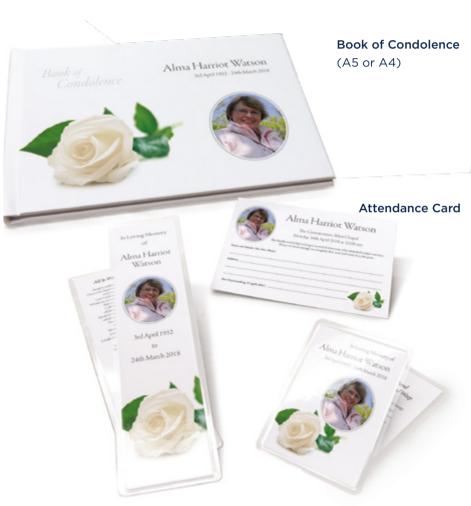

#### **ADDITIONAL PRODUCTS**

As well as the Order of Service, we also offer a full range of matching stationery. These are shown for each design and include: large and small Books of Condolence, Encapsulated Bookmarks, Memorial Cards and Attendance Cards.

We also offer Laminated Religious and Non-Religious Keepsake Cards as well as Canyas Prints in three sizes.

Here to Help

Size Chart

Modern

. .

Something

Peaceful Rose

Classic

### PEACEFUL ROSE

This design is available in other colours:

Yellow

Bookmark (Encapsulated) Memorial Card (Encapsulated) Here to Help

Size Chart

Modern

Ornate

Something