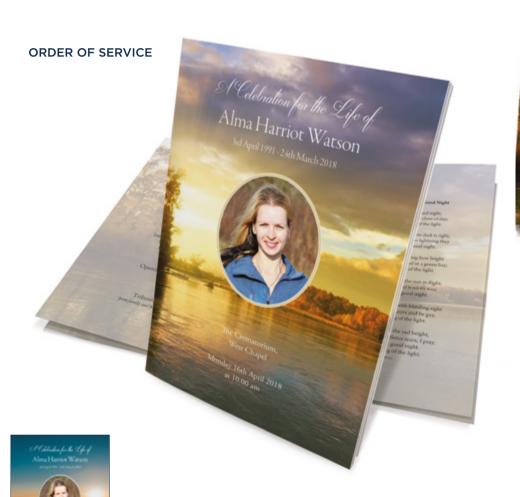

## **RESTFUL SUNSET**

Bookmark (Encapsulated) Memorial Card (Encapsulated)

Modern

Here to Help

Size Chart

Ornate

Peaceful Rose

Classic

This design also has a beach version, if preferred.