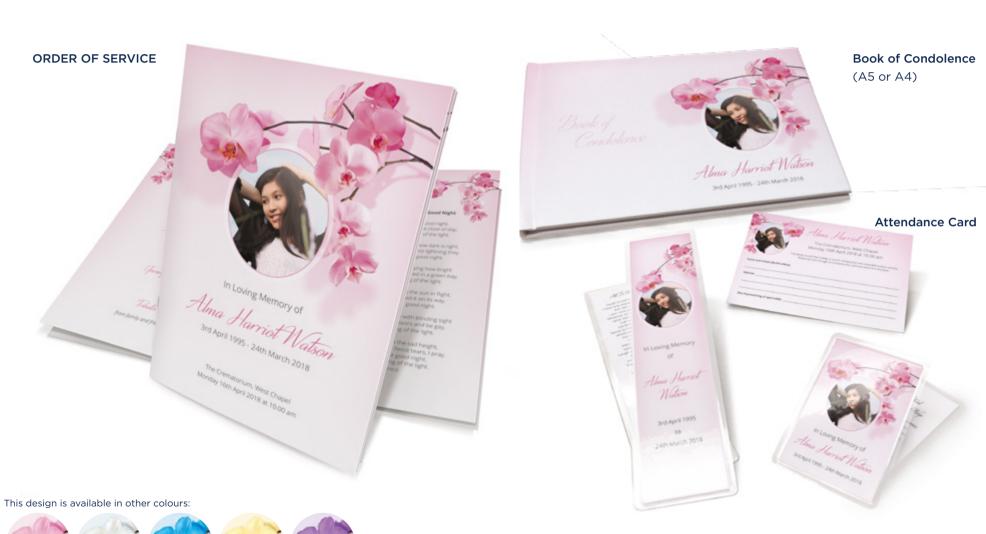

## **BEAUTIFUL ORCHID**

Pink

White

Yellow

Lilac

Blue

Here to Help

Size Chart

#### **ADDITIONAL PRODUCTS**

As well as the Order of Service, we also offer a full range of matching stationery. These are shown for each design and include: large and small Books of Condolence, Encapsulated Bookmarks, Memorial Cards and Attendance Cards.

### **SIZE CHART**

ORDER OF SERVICE

A5 size - 148.5 x 210mm

ATTENDANCE CARD

A6 size - 148.5 x 105mm

**BOOKMARK** 

57 x 218mm (encapsulated) 48 x 210mm

**MEMORIAL CARD** 