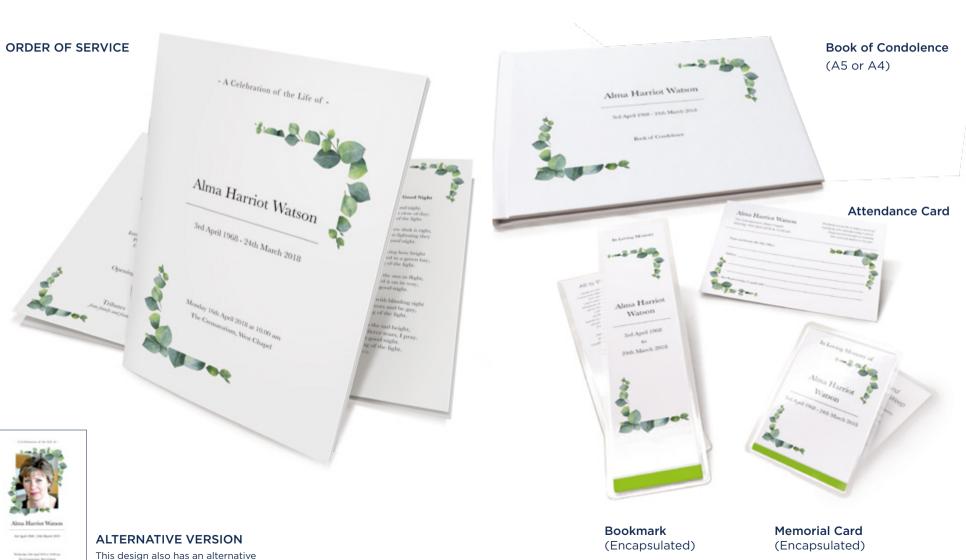

#### **ADDITIONAL PRODUCTS**

As well as the Order of Service, we also offer a full range of matching stationery. These are shown for each design and include: large and small Books of Condolence, Encapsulated Bookmarks, Memorial Cards and Attendance Cards.

### **SIZE CHART**

ORDER OF SERVICE

A5 size - 148.5 x 210mm

ATTENDANCE CARD

A6 size - 148.5 x 105mm

**BOOKMARK** 

57 x 218mm (encapsulated) 48 x 210mm

**MEMORIAL CARD** 