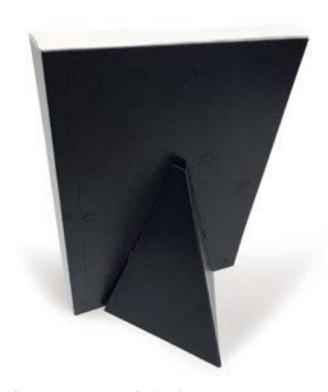

### **CANVAS PRINTS**

A long-lasting tasteful keepsake, available in three sizes: Small (12"x16"), Medium (16"x20") and Large (20"x30").

They can be produced in both full colour (from a colour original), black and white, landscape or portrait.

All canvases are supplied with an integrated back strut to stand landscape or portrait.

Here to Help

Size Chart

Modern

Ornate

Something Different

Peaceful Rose

Classic