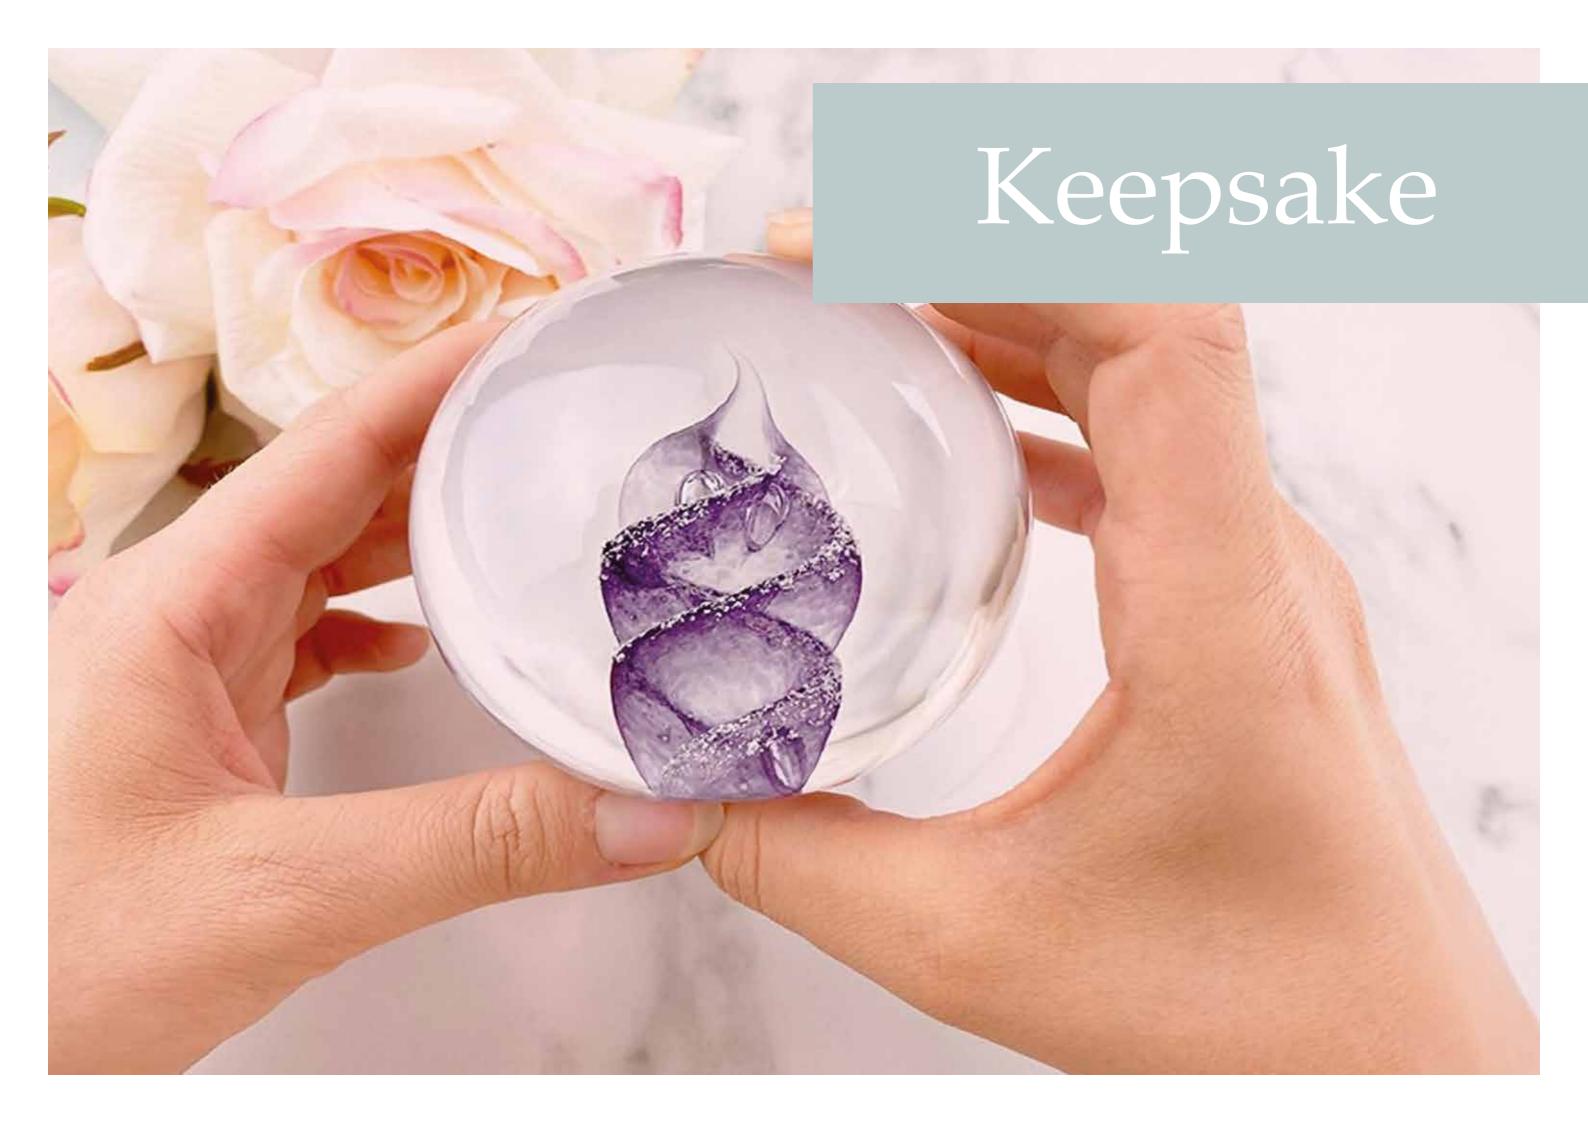

# Keepsake Memorials

Alongside our crematorium Memorials we also offer a variety of keepsake options should you wish to have a special Memorial at home or in your garden.

We have a beautiful array of jewellery, photo frames for ashes, urns for your garden or pond to nurture the environment, plus plenty more offering a diverse variety to suit various Memorial wishes.

### Jewellery

Memorial jewellery serves as a cherished keepsake, allowing you to keep your loved one close, while the item becomes a tangible symbol of their memory.

There are various ways to craft jewellery tributes, as well as a variety of materials and colour choices, along with the option to personalise, making the piece completely unique.

## Memorial Jewellery options include:

- Ashes into resin
- Hair into resin
- Clothes fibres into resin
- Laser etching of handwriting
- Personalised engraving
- Self-fill options