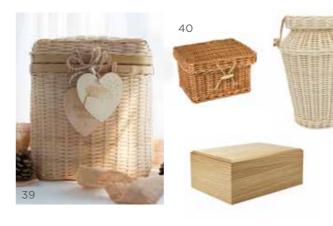

## **Urns and Caskets**

Whether you need an urn or casket for a burial, scattering or keeping at home, these sacred containers offer a final resting place to honour and preserve the ashes of loved ones.

With a variety of options available, in various materials and styles, there is something to suit all wishes, traditions and locations; from home, to garden and water.

#### Caskets

A simple, yet high quality option available in various materials including traditional wood, where you can safely keep the ashes of your loved one.