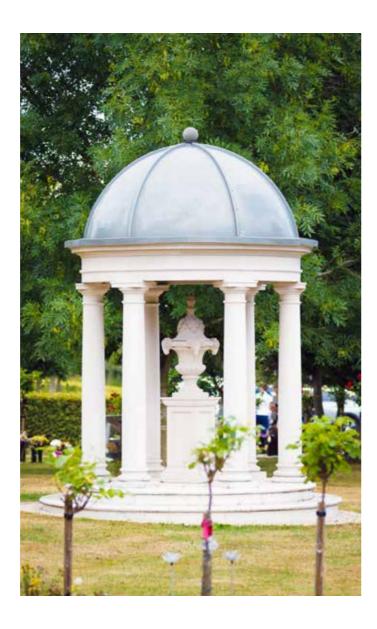

# On-site Memorials

We offer a wide and varied selection of on-site Memorial options, ensuring that every family can find a fitting tribute for their loved one. From traditional plaques to unique, personalised stone Memorials, our range caters to diverse preferences and wishes.

12

Our elegant vaults offer a meaningful and lasting tribute in the peaceful surroundings of our Memorial gardens. They include a built-in vase for flower and provide the option to personalise with a message