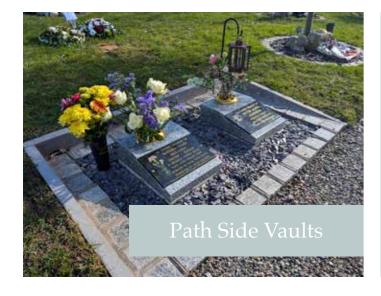

12

Our elegant vaults offer a meaningful and lasting tribute in the peaceful surroundings of our Memorial gardens. They include a built-in vase for flower and provide the option to personalise with a message