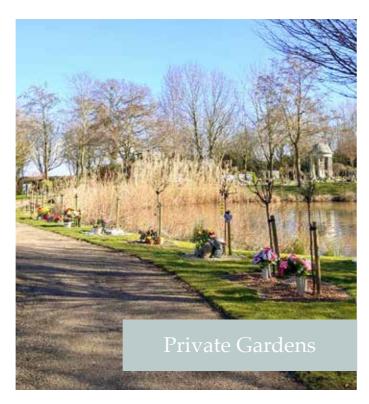

### Types of Memorial Gardens

Our **Private Gardens** are available in either the shape of a heart, circle or kidney with an ornamental tree or rose and stones. Each type/size of garden is for a specific number of interments (burial of ashes).

# Memorial Gardens

Private Gardens offer a space that can be as personal and unique as you wish, honouring the memory of loved ones. Th surrounding grounds are meticulously cared for daily, ensuring a peaceful and comforting visit.