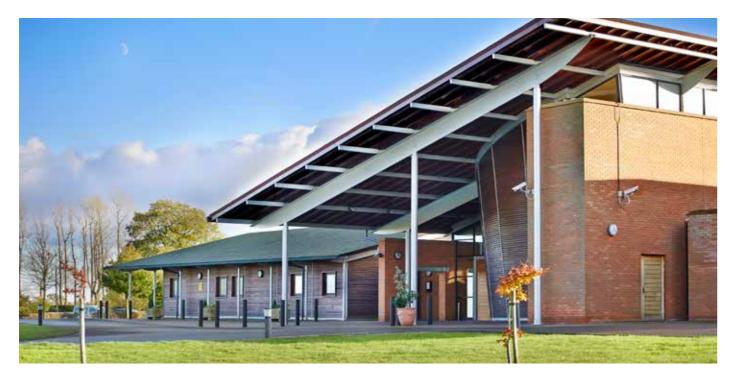

# Welcome to Telford Crematorium

At Telford Crematorium we offer a peaceful setting for honouring and remembering your loved ones. Set in beautifully landscaped grounds, our crematorium offers a calm environment with trees, flowers, water features and wildlife, perfect for quiet reflection.

With the option to create bespoke Memorial gardens, our grounds uniquely celebrate those laid to rest, ensuring their space is a true reflection of their memory.

Our compassionate team is dedicated to supporting you through every step, ensuring a meaningful and personalised farewell for your loved one. We hope you find comfort in the tranquil beauty and serene atmosphere of Telford Crematorium.