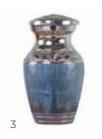

## **Urns and Caskets**

Whether you need an urn or casket for a burial, scattering or keeping at home, these sacred containers offer a final resting place to honour and preserve the ashes of loved ones.

With a variety of options available, in various materials and styles, there is something to suit all wishes, traditions and locations; from home, to garden and water.