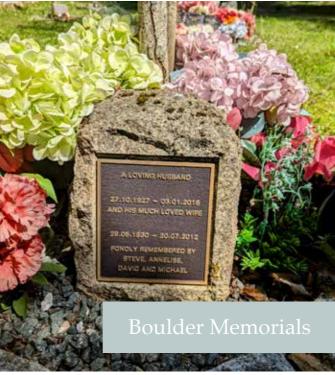

**Boulder Memorials** offer a natural and enduring tribute to loved ones. These carefully selected stones can be personalised with inscriptions, blending seamlessly into the landscape.

Elegantly displayed, each entry in our **Book of Remembrance** is beautifully inscribed by skilled calligraphers, creating a lasting tribute that families can visit and reflect upon, ensuring that the memory of their loved ones is preserved in writing.