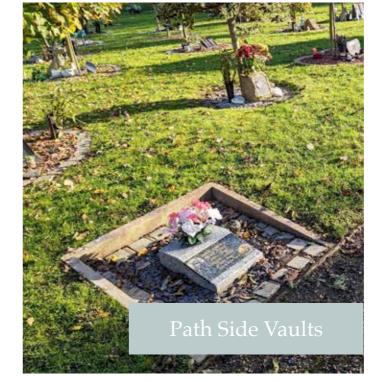

12

Our elegant vaults offer a meaningful and lasting tribute in the peaceful surroundings of our Memorial gardens. They include a built-in vase for flower and provide the option to personalise with a message