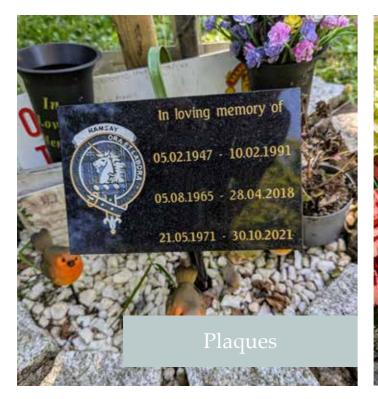

# On-site Memorials

We offer a wide and varied selection of on-site Memorial options, ensuring that every family can find a fitting tribute for their loved one. From traditional plaques to unique, personalised stone Memorials, our range caters to diverse preferences and wishes.