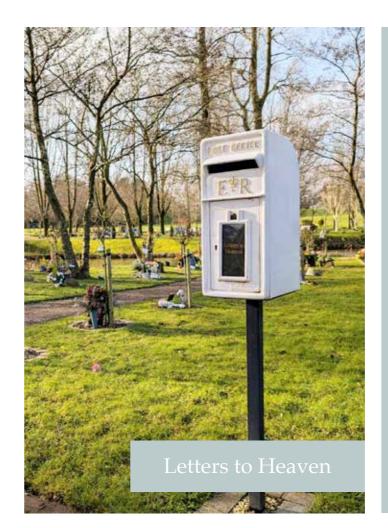

We're here to support you and provide guidance every step of the way.

ve provide a Letters to Heaven post box, where families and friends can send leartfelt letters to their loved ones.

Whether it's an anniversary, a special occasion, or simply a personal message this unique feature offers a meaningful way to express emotions and find comfort in remembrance.