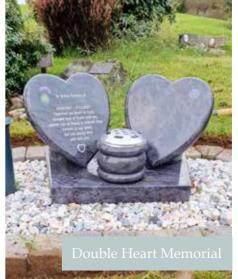

# On-site Memorials

We offer a wide and varied selection of on-site Memorial options, ensuring that every family can find a fitting tribute for their loved one. From traditional plaques to unique, personalised stone Memorials, our range caters to diverse preferences and wishes.