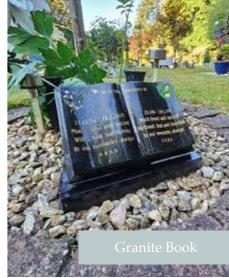

**Boulder Memorials** offer a natural and enduring tribute to loved ones. These carefully selected stones can be personalised with inscriptions, blending seamlessly into the landscape.

Elegantly displayed, each entry in our **Book of Remembrance** is beautifully inscribed by skilled calligraphers, creating a lasting tribute that families can visit and reflect upon, ensuring that the memory of their loved ones is preserved in writing.