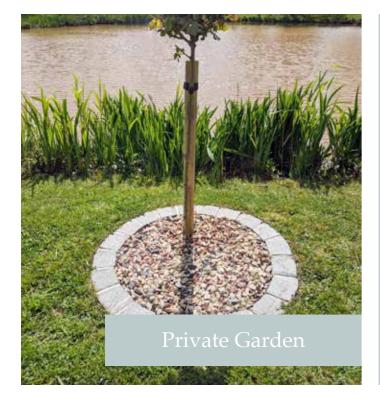

### Types of Memorial Gardens

Our **Private Gardens** are available in either the shape of a heart, circle or kidney with an ornamental tree or rose and stones. Each type/size of garden is for a specific number of interments (burial of ashes).

# Memorial Gardens

Private Gardens offer a space that can be as personal and unique as you wish, honouring the memory of loved ones. Th surrounding grounds are meticulously cared for daily, ensuring a peaceful and comforting visit.

(This garden is 30" accommodating one interment)

communal Gardens provide a shared space for honouring the memory of loved ones in a serene and beautiful setting. The gardens are thoughtfully maintained, offering a peaceful environment for all visitors to reflect and find comfort amidst nature.