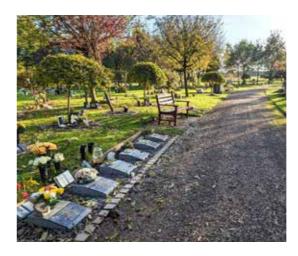

# On-site Memorials

We offer a wide and varied selection of on-site Memorial options, ensuring that every family can find a fitting tribute for their loved one. From traditional plaques to unique, personalised stone Memorials, our range caters to diverse preferences and wishes.

**Boulder Memorials** offer a natural and enduring tribute to loved ones. These carefully selected stones can be personalised with inscriptions, blending seamlessly into the landscape.

Elegantly displayed, each entry in our **Book of Remembrance** is beautifully inscribed by skilled calligraphers, creating a lasting tribute that families can visit and reflect upon, ensuring that the memory of their loved ones is preserved in writing.