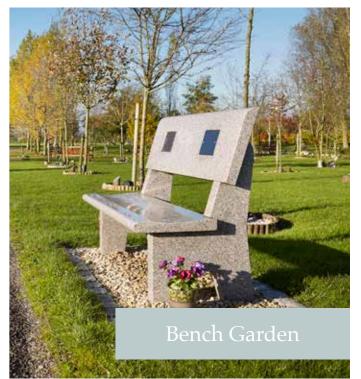

A **Bench Garden** featuring the elements of a Private Garden, plus a 3-seater bench, located in our grounds. (This will accommodate two interments).

A **Communal Rose Garden** featuring a beautiful rose tree, available in a variety of colours. (This will accommodate two interments).