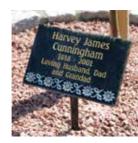

# On-site Memorials

We offer a wide and varied selection of on-site Memorial options, ensuring that every family can find a fitting tribute for their loved one. From traditional plaques to unique, personalised stone Memorials, our range caters to diverse preferences and wishes.