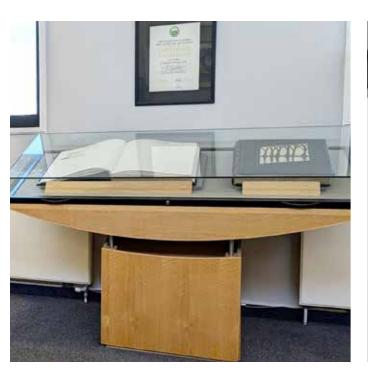

We provide personalised plaques and markers, which can be placed in our gardens, along pathways, or near special features. We also have our Book of Remembrance which offers a timeless way to honour your loved one with elegantly handwritten inscriptions by skilled calligraphers.

**Boulder Memorials** offer a natural and enduring tribute to loved ones. These carefully selected stones can be personalised with inscriptions, blending seamlessly into the landscape.

Elegantly displayed, each entry in our **Book of Remembrance** is beautifully inscribed by skilled calligraphers, creating a lasting tribute that families can visit and reflect upon, ensuring that the memory of their loved ones is preserved in writing.