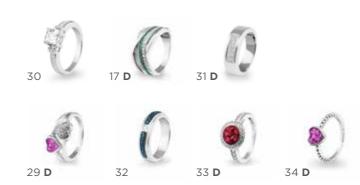

#### Rings

#### **Bracelets & Charms**

Add a sprinkle of diamond dust which presents a subtle glint in sunlight.

- Silver jewellery is usually available withi 7-10 days
- Charms are Pandora compatible
- Certain rings can be memorialised with the ashes of two loved ones and allows for two different coloured resins
- Earrings and certain rings cannot be engraved due to their size

## Memorial Jewellery options include:

- Ashes into resin
- Hair into resin
- Clothes fibres into resin
- Laser etching of handwriting
- Personalised engraving
- Self-fill options