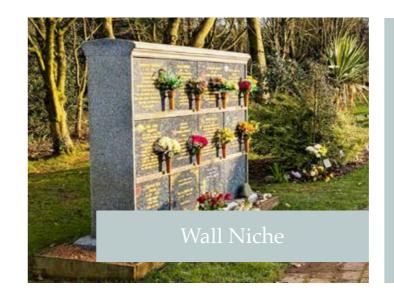

Our wall niche provides a dignified and secure option for the permanent storage of ashes, ensuring a meaningful and lasting tribute to loved ones. Each niche can be personalised with a plaque, allowing families to create a unique and heartfelt Memorial that reflects the life and legacy of their loved one. We offer single and double options.