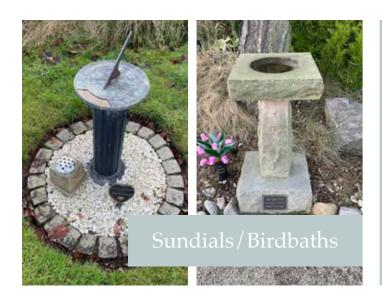

Our elegant sundials and birdbaths offer a unique tribute to loved ones.

inscriptions, providing a lasting, meaningful way for families to reflect and remember in a serene, natural setting.

Also, encouraging local birds and wildlife to visit.