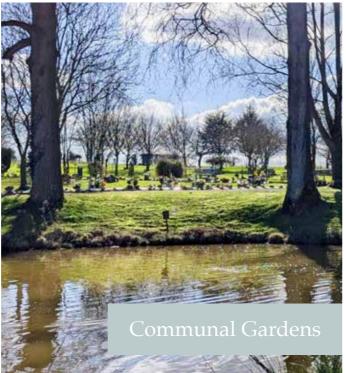

A **Bench Garden** featuring the elements of a Private Garden, plus a 3-seater bench, located in our grounds. (This will accommodate two interments).

A **Communal Rose Garden** featuring a beautiful rose tree, available in a variety of colours. (This will accommodate two interments).

(This garden is 30" accommodating one interment)

communal Gardens provide a shared space for honouring the memory of loved ones in a serene and beautiful setting. The gardens are thoughtfully maintained, offering a peaceful environment for all visitors to reflect and find comfort amidst nature.