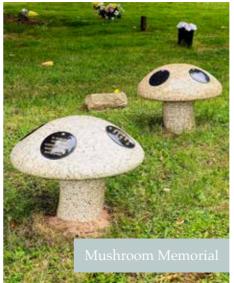

# On-site Memorials

We offer a wide and varied selection of on-site Memorial options, ensuring that every family can find a fitting tribute for their loved one. From traditional plaques to unique, personalised stone Memorials, our range caters to diverse preferences and wishes.

**Boulder Memorials** offer a natural and enduring tribute to loved ones. These carefully selected stones can be personalised with inscriptions, blending seamlessly into the landscape.

Elegantly displayed, each entry in our **Book of Remembrance** is beautifully inscribed by skilled calligraphers, creating a lasting tribute that families can visit and reflect upon, ensuring that the memory of their loved ones is preserved in writing.