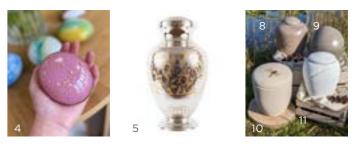

# Jewellery

Memorial jewellery serves as a cherished keepsake, allowing you to keep your loved one close, while the item becomes a tangible symbol of their memory.

There are various ways to craft jewellery tributes, as well as a variety of materials and colour choices, along with the option to personalise, making the piece completely unique.

**Necklaces & Pendants** 

### **Bracelets & Charms**

**Resin Colour** 

Memorials Memories that last a lifetime

Metal Colour (Sterling Silver or Gold)