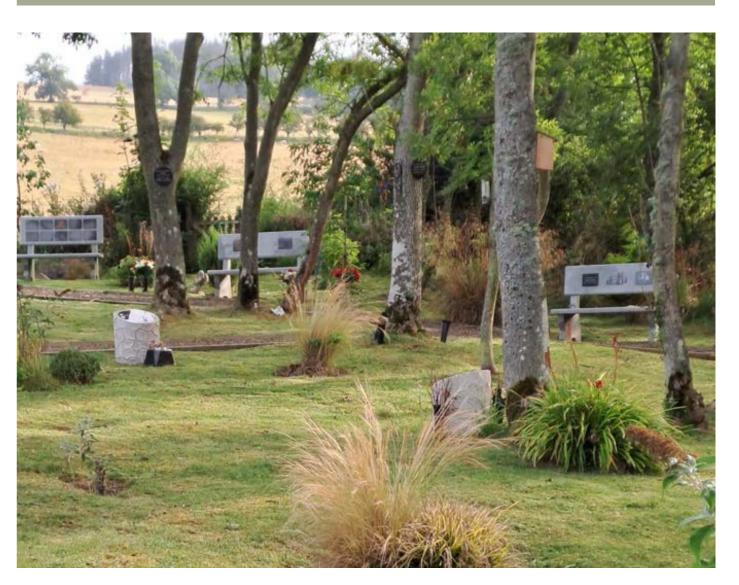

# Welcome to Houndwood Crematorium

At Houndwood Crematorium we offer a peaceful setting for honouring and remembering your loved ones. Set in beautifully landscaped grounds, our crematorium offers a calm environment with trees, flowers and wildlife, perfect for quiet reflection.

# **On-site Memorials**

We offer a variety of on-site Memorial options, ensuring that every family can find a fitting tribute for their loved one. From traditional plaques to unique, tree stump vaults, our Memorial Garden offers an intimate space for your loved ones to be remembered.