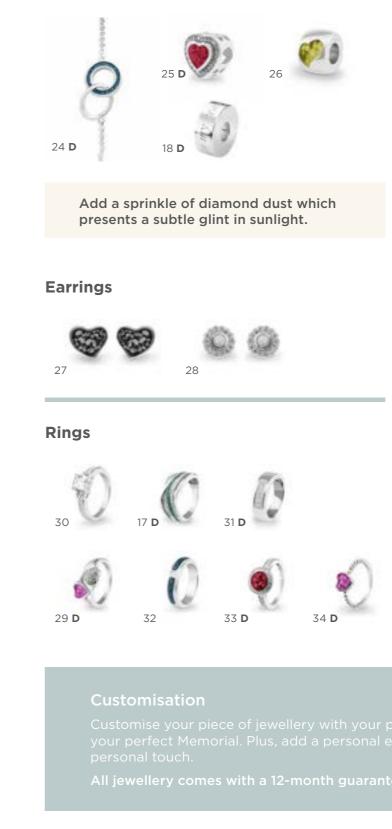

### **Bracelets & Charms**

**Resin Colour** 

Memorials Memories that last a lifetime

Metal Colour (Sterling Silver or Gold)

### Personalisation

Most Memorials offer personalisation whether they are crematoria based or kept at home - let us know if you have any specific personalisation requirements.