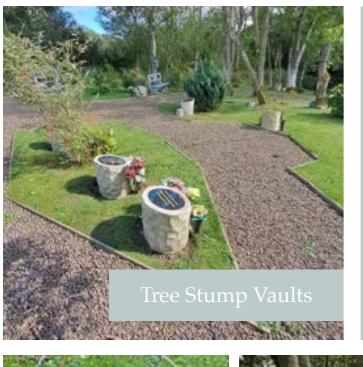

We also offer benches with plaques and tree stump vaults for a secure, above ground Memorial. Visit us to explore all options and find the perfect way to celebrate and remember your loved one.

# **On-site Memorials**

We offer a variety of on-site Memorial options, ensuring that every family can find a fitting tribute for their loved one. From traditional plaques to unique, tree stump vaults, our Memorial Garden offers an intimate space for your loved ones to be remembered.