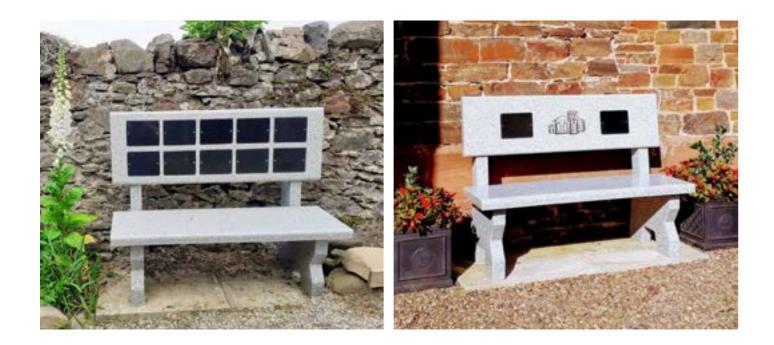

We also offer benches with plaques and tree stump vaults for a secure, above ground Memorial. Visit us to explore all options and find the perfect way to celebrate and remember your loved one.

# **On-site Memorials**

We offer a variety of on-site Memorial options, ensuring that every family can find a fitting tribute for their loved one. From traditional plaques to unique, tree stump vaults, our Memorial Garden offers an intimate space for your loved ones to be remembered.