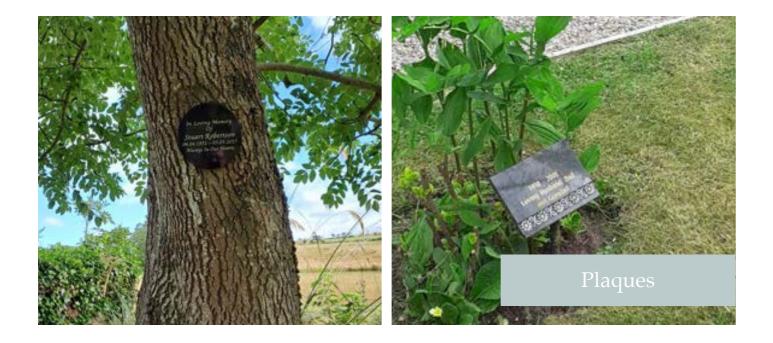

# Memorials

We are pleased to offer a range of Memorial options to honour your loved ones in a meaningful way. Our beautifully maintained grounds provide a serene setting for various Memorial choices.

We provide personalised plaques and markers, which can be placed in our gardens, along pathways, or near special features.

We also offer benches with plaques and tree stump vaults for a secure, above ground Memorial. Visit us to explore all options and find the perfect way to celebrate and remember your loved one.