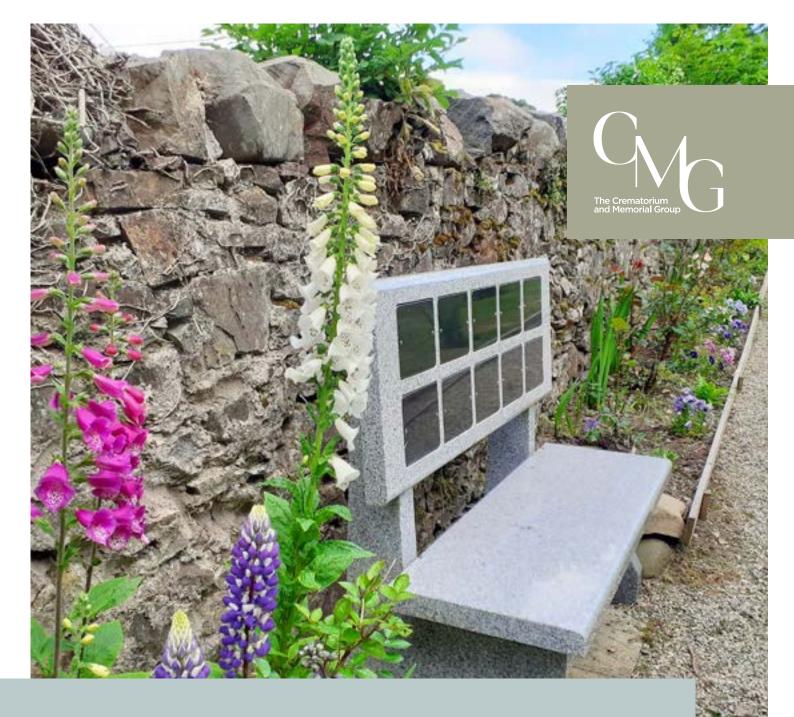

We also offer benches with plaques and tree stump vaults for a secure, above ground Memorial. Visit us to explore all options and find the perfect way to celebrate and remember your loved one.

# **On-site Memorials**

We offer a variety of on-site Memorial options, ensuring that every family can find a fitting tribute for their loved one. From traditional plaques to unique, tree stump vaults, our Memorial Garden offers an intimate space for your loved ones to be remembered.