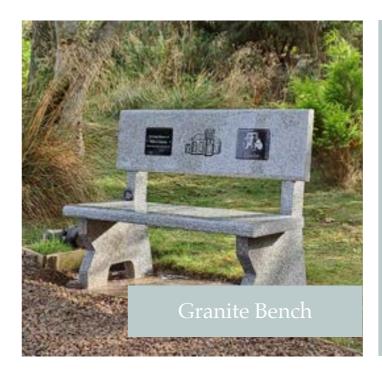

We also offer benches with plaques and tree stump vaults for a secure, above ground Memorial. Visit us to explore all options and find the perfect way to celebrate and remember your loved one.