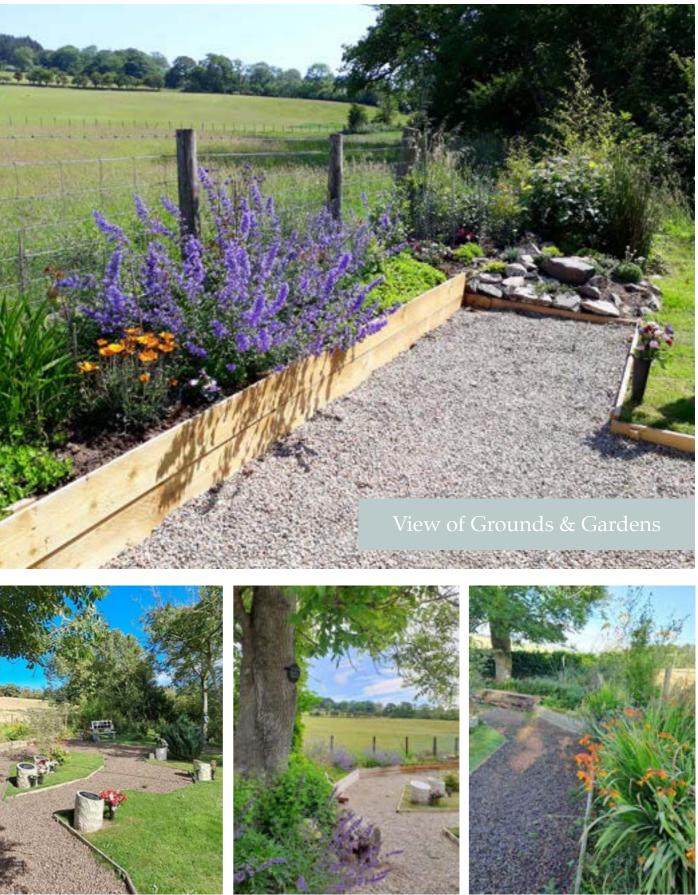

# Welcome to Houndwood Crematorium

At Houndwood Crematorium we offer a peaceful setting for honouring and remembering your loved ones. Set in beautifully landscaped grounds, our crematorium offers a calm environment with trees, flowers and wildlife, perfect for quiet reflection.

Our grounds uniquely celebrate those laid to rest, ensuring their space is a true reflection of their memory.

Our compassionate team is dedicated to supporting you through every step, ensuring a meaningful and personalised farewell for your loved one. We hope you find comfort in the tranquil beauty and serene atmosphere of Houndwood Crematorium.

# **On-site Memorials**

We offer a variety of on-site Memorial options, ensuring that every family can find a fitting tribute for their loved one. From traditional plaques to unique, tree stump vaults, our Memorial Garden offers an intimate space for your loved ones to be remembered.