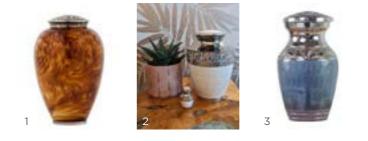

# Urns and Caskets

Whether you need an urn or casket for a burial, scattering or keeping at home, these sacred containers offer a final resting place to honour and preserve the ashes of loved ones.

With a variety of options available, in various materials and styles, there is something to suit all wishes, traditions and locations; from home, to garden and water.