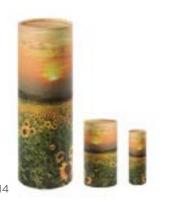

# Urns and Caskets

Whether you need an urn or casket for a burial, scattering or keeping at home, these sacred containers offer a final resting place to honour and preserve the ashes of loved ones.

With a variety of options available, in various materials and styles, there is something to suit all wishes, traditions and locations; from home, to garden and water.