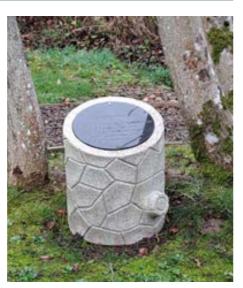

We also offer benches with plaques and tree stump vaults for a secure, above ground Memorial. Visit us to explore all options and find the perfect way to celebrate and remember your loved one.

# **On-site Memorials**

We offer a variety of on-site Memorial options, ensuring that every family can find a fitting tribute for their loved one. From traditional plaques to unique, tree stump vaults, our Memorial Garden offers an intimate space for your loved ones to be remembered.