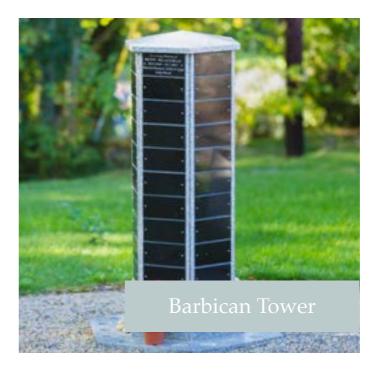

# **On-site Memorials**

We offer a variety of on-site Memorial options, ensuring that every family can find a fitting tribute for their loved one. From traditional plaques to unique, tree stump vaults, our Memorial Garden offers an intimate space for your loved ones to be remembered.