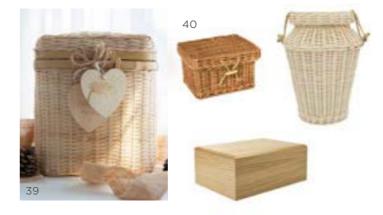

# Urns and Caskets

Whether you need an urn or casket for a burial, scattering or keeping at home, these sacred containers offer a final resting place to honour and preserve the ashes of loved ones.

With a variety of options available, in various materials and styles, there is something to suit all wishes, traditions and locations; from home, to garden and water.