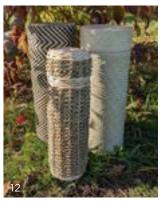

# Urns and Caskets

Whether you need an urn or casket for a burial, scattering or keeping at home, these sacred containers offer a final resting place to honour and preserve the ashes of loved ones.

With a variety of options available, in various materials and styles, there is something to suit all wishes, traditions and locations; from home, to garden and water.