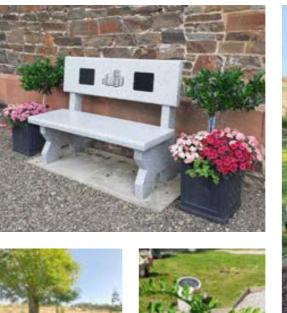

We also offer benches with plaques and tree stump vaults for a secure, above ground Memorial. Visit us to explore all options and find the perfect way to celebrate and remember your loved one.

# **On-site Memorials**

We offer a variety of on-site Memorial options, ensuring that every family can find a fitting tribute for their loved one. From traditional plaques to unique, tree stump vaults, our Memorial Garden offers an intimate space for your loved ones to be remembered.