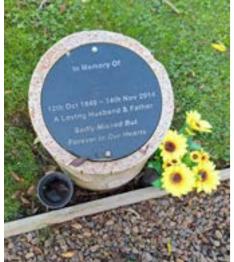

# Memorials

We are pleased to offer a range of Memorial options to honour your loved ones in a meaningful way. Our beautifully maintained grounds provide a serene setting for various Memorial choices.

We provide personalised plaques and markers, which can be placed in our gardens, along pathways, or near special features.

We also offer benches with plaques and tree stump vaults for a secure, above ground Memorial. Visit us to explore all options and find the perfect way to celebrate and remember your loved one.

# **On-site Memorials**

We offer a variety of on-site Memorial options, ensuring that every family can find a fitting tribute for their loved one. From traditional plaques to unique, tree stump vaults, our Memorial Garden offers an intimate space for your loved ones to be remembered.