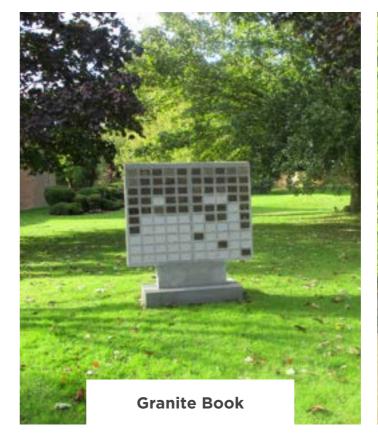

to us at the crematorium, contact us on **01243 787755** or email us: **chichester.memorialoffice@thecmg.co.uk** 

# **On-site Memorials**

We offer a wide and varied selection of on-site Memorial options, ensuring that every family can find a fitting tribute for their loved one. From traditional plaques to unique, personalised stone Memorials, our range caters to diverse preferences and wishes.



### Gazebo

above-ground interment option, with niches for secure urn placement. There's also an option to personalise the stained-glass window with inscriptions, creating a beautiful, light-filled tribute for loved ones.



### FOR MORE INFORMATION OR TO ORDER YOUR MEMORIAL

Speak to us at the crematorium, contact us on **01243 787755** or email us: **chichester.memorialoffice@thecmg.co.uk** 









### **MEMORIALS**

Memories that last a lifetime





**Plaques** provide a personal way to highlight the memory of a loved one, including their name, a message or any details of your choice. These can be placed in various locations on our grounds.

Boulder Memorials offer a natural and enduring tribute to loved ones. These carefully selected stones can be personalised with inscriptions, blending seamlessly into the landscape.



Our Book of Remembrance is also available to view online here

Elegantly displayed, each entry in our Book of Remembrance is beautifully inscribed by skilled calligraphers, creating a lasting tribute that families can visit and reflect upon, ensuring that the memory of their loved ones is preserved in writing



# Wall Vase





**Granite Bench with Plaque