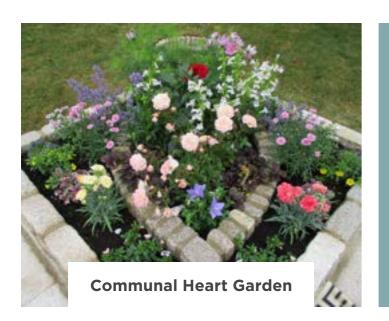

### TYPES OF MEMORIAL GARDENS

Our **Private** and **Communal Gardens** are available in either the shape of a heart or circle with an ornamental tree or rose and stones. Each type/size of garden is for a specific number of interments (burial of ashes)

(This will accommodate two interments)

A **Communal Heart Garden** featuring a personalised heart plaque. available in a variety of colours.

(This will accommodate two interments)

We have a wide choice of locations for positioning Memorial gardens and we also offer bespoke designs to suit your wishes.