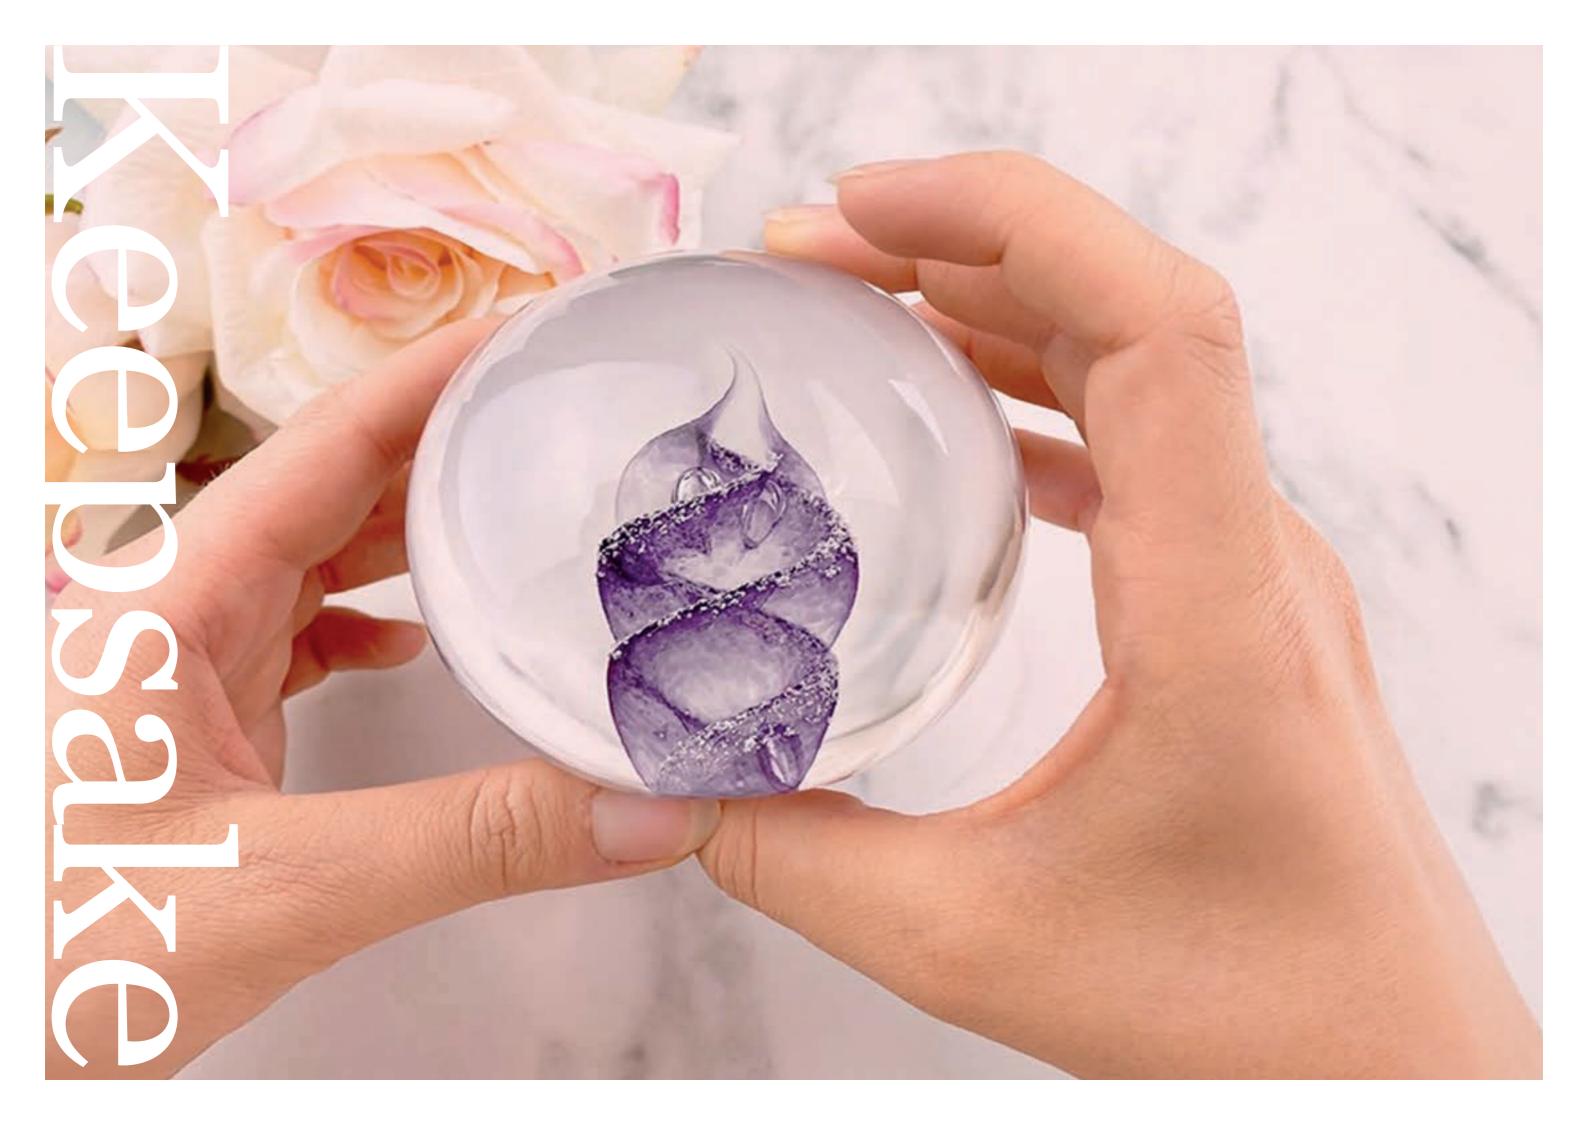

# Keepsake Memorials

Alongside our crematorium Memorials we also offer a variety of keepsake options should you wish to have a special Memorial at home or in your garden.

We have a beautiful array of jewellery, photo frames for ashes, urns for your garden or pond to nurture the environment, plus plenty more offering a diverse variety to suit various Memorial wishes.

## **Jewellery**

Memorial jewellery serves as a cherished keepsake, allowing you to keep your loved one close, while the item becomes a tangible symbol of their memory.

There are various ways to craft jewellery tributes, as well as a variety of materials and colour choices, along with the option to personalise, making the piece completely unique.

### Memorial Jewellery options include:

- Ashes into resin
- Hair into resin
- Clothes fibres into resin
- Laser etching of handwriting
- Personalised engraving
- Self-fill options