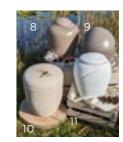

# **Urns and Caskets**

### Home Memorials

Home Memorials are special tributes for you to cherish and admire from the comfort of your home. From elegantly crafted urns to wooden hearts with chambers for ashes, a loved one can own a special place in your home.

Available in a range of styles, designs and sizes, home Memorials are suitable to be positioned in a variety of spaces and in a design that meets your wishes.

Whether you need an urn or casket for a burial, scattering or keeping at home, these sacred containers offer a final resting place to honour and preserve the ashes of loved ones.