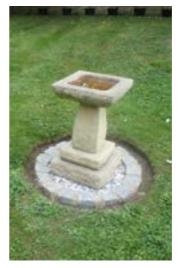

### **Additional Accompaniments**

We offer additional items to add to Memorial gardens such as sundials, birdbaths and chairs.