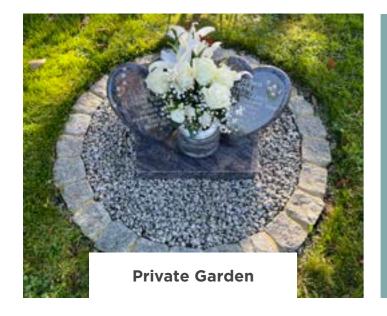

### TYPES OF MEMORIAL GARDENS

Our **Private** and **Communal Gardens** are available in either the shape of a heart or circle with an ornamental tree or rose and stones. Each type/size of garden is for a specific number of interments (burial of ashes)

# Memorial Gardens

Private gardens offer a space that can be as personal and unique as you wish, honouring the memory of loved ones. Th surrounding grounds are meticulously cared for daily, ensuring a peaceful and comforting visit.

(This garden is 30" accommodating two interments)

communal gardens provide a shared space for honouring the memory of loved ones in a serene and beautiful setting. The gardens are thoughtfully maintained, offering a peaceful environment for all visitors to reflect and find comfort