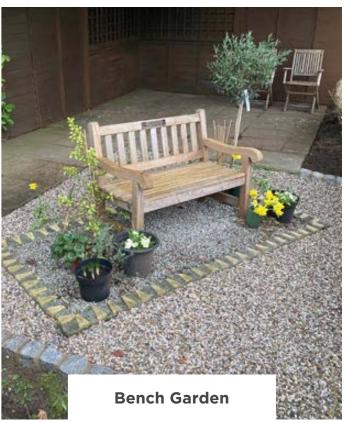

A **Bench Garden** featuring the elements of a private garden, plus a 3-seater bench, located in our grounds.

(This will accommodate up to six interments)

A **Ribbon Garden** including decorative stones of your choice or chippings. (*This will accommodate two interments*)