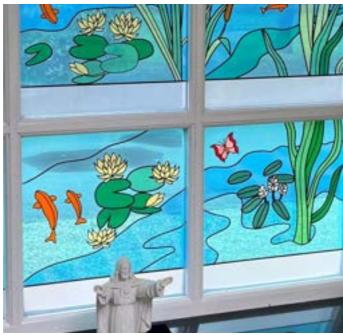

### Gazebo

above-ground interment option, with niches for secure urn placement. There's also an option to personalise the stained-glass window with inscriptions, creating a beautiful, light-filled tribute for loved ones.