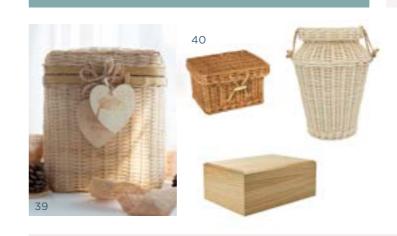

# **Urns and Caskets**

### Caskets

A simple, yet high quality option available in various materials including traditional wood, where you can safely keep the ashes of your loved one.