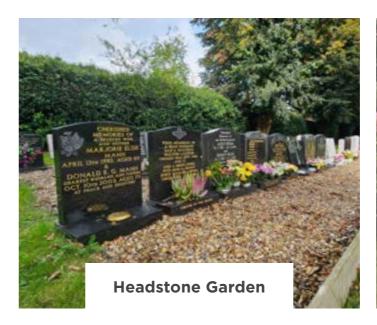

A **Headstone Garden** including a headstone of your choice and an inscription. (This will accommodate up to six interments)

A **Communal Rose Garden** featuring a beautiful rose tree, available in a variety of colours.