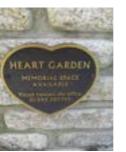

A **Headstone Garden** including a headstone of your choice and an inscription. (This will accommodate up to six interments)

A **Communal Rose Garden** featuring a beautiful rose tree, available in a variety of colours.

(This will accommodate two interments)

A **Communal Heart Garden** featuring a personalised heart plaque. available in a variety of colours.

(This will accommodate two interments)

We have a wide choice of locations for positioning Memorial gardens and we also offer bespoke designs to suit your wishes.