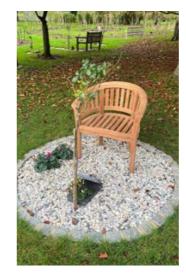

### **Additional Accompaniments**

We offer additional items to add to Memorial gardens such as sundials, birdbaths and chairs.