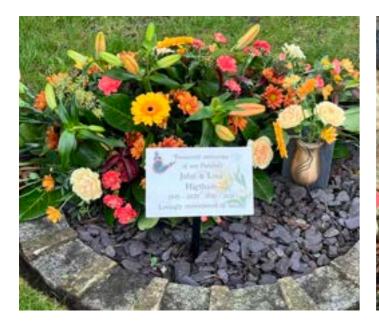

### **MEMORIALS**

Memories that last a lifetime

**Plaques** provide a personal way to highlight the memory of a loved one, including their name, a message or any details of your choice. These can be placed in various locations on our grounds.

Boulder Memorials offer a natural and enduring tribute to loved ones. These carefully selected stones can be personalised with inscriptions, blending seamlessly into the landscape.

Our Book of Remembrance is also available to view online here