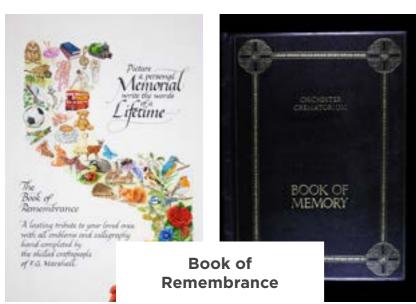

We provide personalised plaques and markers, which can be placed in our gardens or near special features. We also have our Book of Remembrance which offers a timeless way to honour your loved one with elegantly handwritten inscriptions by skilled calligraphers.

Boulder Memorials offer a natural and enduring tribute to loved ones. These carefully selected stones can be personalised with inscriptions, blending seamlessly into the landscape.

Our Book of Remembrance is also available to view online here

Elegantly displayed, each entry in our Book of Remembrance is beautifully inscribed by skilled calligraphers, creating a lasting tribute that families can visit and reflect upon, ensuring that the memory of their loved ones is preserved in writing