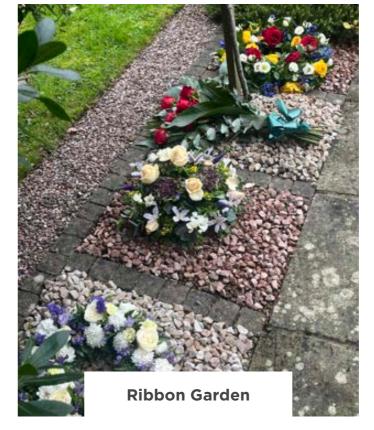

A **Bench Garden** featuring the elements of a private garden, plus a 3-seater bench, located in our grounds.

(This will accommodate up to six interments)

A **Ribbon Garden** including decorative stones of your choice or chippings. (*This will accommodate two interments*)