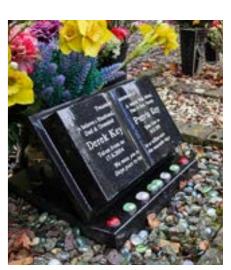

### **MEMORIALS**

Memories that last a lifetime

**Plaques** provide a personal way to highlight the memory of a loved one, including their name, a message or any details of your choice. These can be placed in various locations on our grounds.