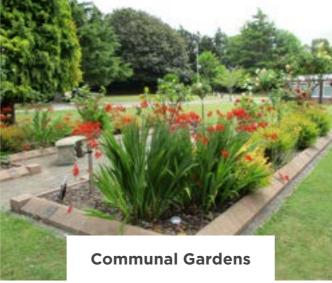

# Memorial Gardens

Our private and communal gardens offer unique spaces for families and friends to honour and remember loved ones.

These beautifully landscaped areas provide a calming retreat, surrounded by nature's beauty, where you can find solace and comfort.

We have several garden locations in open and secluded spaces, with the option to make them unique by adding special and personalised Memorials.

All gardens are perfect for reflection, private Memorial services, spending time in contemplation or simply having a peaceful sit down with a cup of tea. The well-kept grounds invite calming walks and moments of quiet remembrance.

### TYPES OF MEMORIAL GARDENS

Our **Private** and **Communal Gardens** are available in either the shape of a heart or circle with an ornamental tree or rose and stones. Each type/size of garden is for a specific number of interments (burial of ashes)

(This garden is 30" accommodating two interments)

communal gardens provide a shared space for honouring the memory of loved ones in a serene and beautiful setting. The gardens are thoughtfully maintained, offering a peaceful environment for all visitors to reflect and find comfort