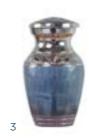

# **Urns and Caskets**

### Home Memorials

Home Memorials are special tributes for you to cherish and admire from the comfort of your home. From elegantly crafted urns to wooden hearts with chambers for ashes, a loved one can own a special place in your home.

Available in a range of styles, designs and sizes, home Memorials are suitable to be positioned in a variety of spaces and in a design that meets your wishes.

Whether you need an urn or casket for a burial, scattering or keeping at home, these sacred containers offer a final resting place to honour and preserve the ashes of loved ones.