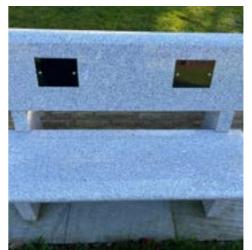

In addition to these options, we offer benches, trees, and a selection of other stone Memorial options. Visit us to explore all options and find the perfect way to celebrate and remember your loved one.

# Wall Vase

**Granite Bench with Plaques** 

**Granite Book** 