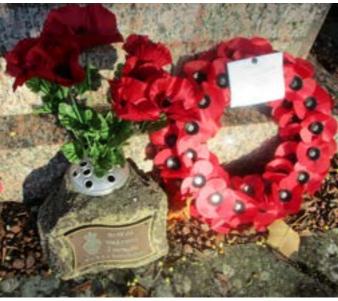

### **MEMORIALS**

Memories that last a lifetime

**Plaques** provide a personal way to highlight the memory of a loved one, including their name, a message or any details of your choice. These can be placed in various locations on our grounds.

Boulder Memorials offer a natural and enduring tribute to loved ones. These carefully selected stones can be personalised with inscriptions, blending seamlessly into the landscape.

Our Book of Remembrance is also available to view online here