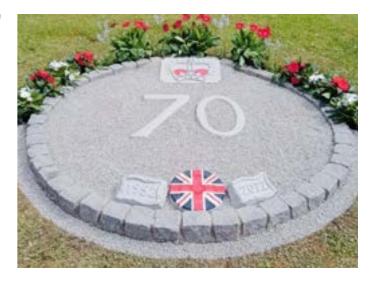

### **Queen's Garden**

We can create bespoke Memorials that capture the essence of your loved one's legacy, with careful attention to detail, just like our Queen's Jubilee Memorial.

Whether commemorating a special life or honouring cherished memories, we can help you create a meaningful, lasting tribute that truly reflects their individuality.