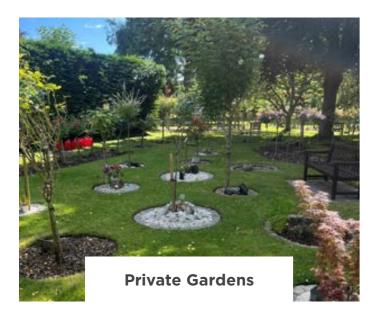

# Memorial Gardens

Our private and communal gardens offer unique spaces for families and friends to honour and remember loved ones.

These beautifully landscaped areas provide a calming retreat, surrounded by nature's beauty, where you can find solace and comfort.

We have several garden locations in open and secluded spaces, with the option to make them unique by adding special and personalised Memorials.

All gardens are perfect for reflection, private Memorial services, spending time in contemplation or simply having a peaceful sit down with a cup of tea. The well-kept grounds invite calming walks and moments of quiet remembrance.

### TYPES OF MEMORIAL GARDENS

Our **Private** and **Communal Gardens** are available in either the shape of a heart or circle with an ornamental tree or rose and stones. Each type/size of garden is for a specific number of interments (burial of ashes)

# Memorial Gardens

Private gardens offer a space that can be as personal and unique as you wish, honouring the memory of loved ones. Th surrounding grounds are meticulously cared for daily, ensuring a peaceful and comforting visit.