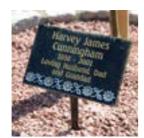

### **MEMORIALS**

Memories that last a lifetime

**Plaques** provide a personal way to highlight the memory of a loved one, including their name, a message or any details of your choice. These can be placed in various locations on our grounds.