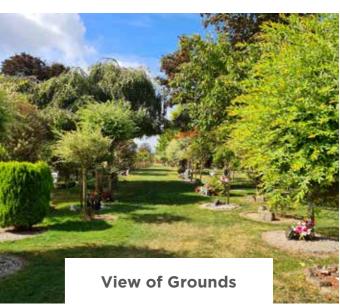

### Memorial Gardens

Our private and communal gardens offer unique spaces for families and friends to honour and remember loved ones.

These beautifully landscaped areas provide a calming retreat, surrounded by nature's beauty, where you can find solace and comfort.

We have several garden locations in both open and secluded spaces, with the option to make them unique by adding special and personalised Memorials.

All gardens are perfect for reflection, private Memorial services, spending time in contemplation or simply having a peaceful sit down with a cup of tea. The well-kept grounds invite calming walks and moments of guiet remembrance.

# **Memorial Gardens**

Private Gardens offer a space that can be as personal and unique as you wish honouring the memory of loved ones. The surrounding grounds are meticulously cared for daily, ensuring a peaceful and comforting visit.

communal Gardens provide a shared space for honouring the memory of loved ones in a serene and beautiful setting. The gardens are thoughtfully maintained, offering a peaceful environment for all visitors to reflect and find comfort amidst nature.

At Beckenham Crematorium, our Memorial Gardens are more than just a place of rest — they are a sanctuary where families can celebrate and honour the lives of their loved ones in a meaningful and personal way.