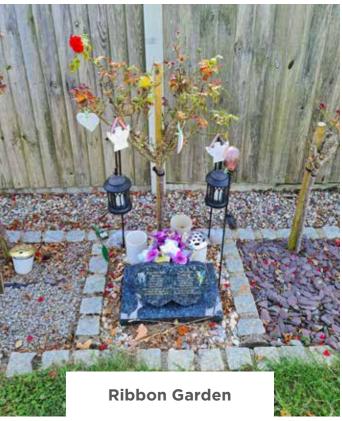

#### **TYPES OF MEMORIAL GARDENS**

Our private gardens are available in either the shape of a heart, circle or kidney, with an ornamental tree or rose and a choice of pebbles. Each type/size of garden is for a specific number of interments (burial of ashes).

A **30"**, **36"** & **42" Private Garden** located in our grounds where there is availability, in the shape of a circle, with an ornamental tree or rose and pebbles of your choice.

(30" will accommodate up to four interments,

36" will accommodate six and 42" will accommodate eight)

A **Standard or Large Private Garden** in a heart shape - the specific size is based on the number of urns/interments required.

A **Standard**, **Large** or **Extra-Large Private Garden** in a kidney shape – the specific size is based on the number of urns/interments required.

A **Bench Garden** featuring the elements of a private garden, plus a 3-seater granite bench, located in our grounds. (This will accommodate up to two interments).

A **Private Rose**, which offers a simple and tasteful Memorial. (This will accommodate up to two interments).

We have a wide choice of locations for positioning Memorial Gardens and we also offer bespoke designs to suit your wishes.