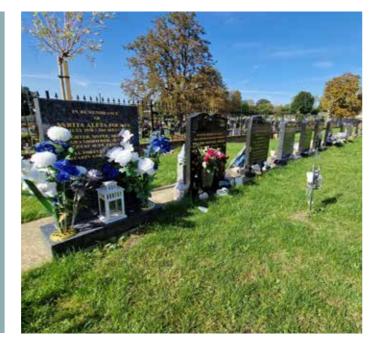

# **Cemetery Memorials**

Alongside our crematorium we are proud to have a peaceful and intimate cemetery within our grounds. Our beautifully maintained cemetery provides a burial space for reflection and remembrance, which we are pleased to offer as part of our commitment to families who require a burial for their loved one.

Our Memorial stones and accompaniments are elegantly crafted to your requirements, ensuring that the material, finish, shape, size and design are all as you wish.

From headstones to kerb sets, vases and booksets to tablets, wedges, desks and other accompaniments such as statues, we offer a variety of stone Memorials, with the option to personalise as you wish.