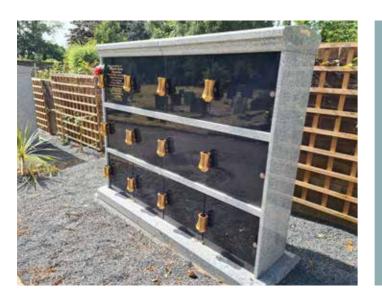

#### **Blue Pearl Plaques**

Our wall of plaques serves as a beautifut tribute, showcasing heartfelt messages that honour loved ones with pride. Each plaque creates a lasting memory, offering a serene and respectful space for reflection.

#### Niches

Our niches provide a dignified and secure option for the permanent storage of ashes. They are beautifully designed and can be personalised with inscriptions and plaques, offering a lasting tribute to loved ones.