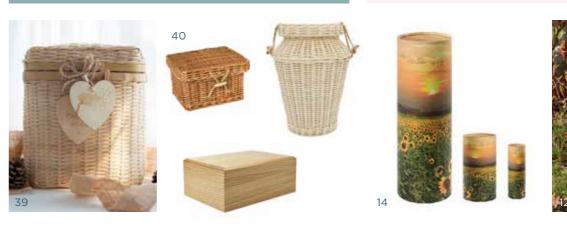

# Keepsake Memorials

Alongside our crematorium Memorials we also offer a variety of keepsake options should you wish to have a special Memorial at home or in your garden.

We have a beautiful array of jewellery, photo frames for ashes, urns for your garden or pond to nurture the environment, plus plenty more offering a diverse variety to suit various Memorial wishes.

# **Urns and Caskets**

#### Caskets

A simple, yet high quality option available in various materials including traditional wood, where you can safely keep the ashes of your loved one.

#### **Scatter Tubes**

For a gentle farewell, our scatter tubes provide a respectful way to scatter ashes with care or keep at home until the time is right.