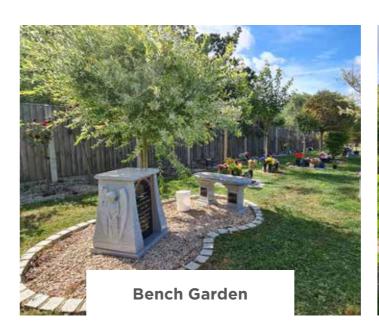

A **Bench Garden** featuring the elements of a private garden, plus a 3-seater granite bench, located in our grounds. (This will accommodate up to two interments).

A **Private Rose**, which offers a simple and tasteful Memorial. (This will accommodate up to two interments).