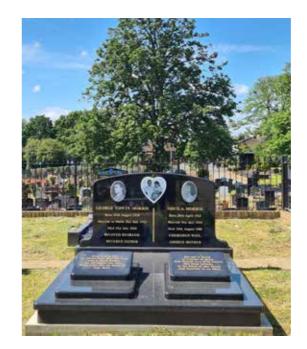

# **Cemetery Memorials**

Alongside our crematorium we are proud to have a peaceful and intimate cemetery within our grounds. Our beautifully maintained cemetery provides a burial space for reflection and remembrance, which we are pleased to offer as part of our commitment to families who require a burial for their loved one.

Our Memorial stones and accompaniments are elegantly crafted to your requirements, ensuring that the material, finish, shape, size and design are all as you wish.

From headstones to kerb sets, vases and booksets to tablets, wedges, desks and other accompaniments such as statues, we offer a variety of stone Memorials, with the option to personalise as you wish.

Yorkshire Stone

**Vases & Booksets** 

**Kerb Set** 

Speak to us at the crematorium, contact us on **020 8650 0322** or email us: **beckenham.memorialoffice@thecmg.co.uk** 

We also offer a range of mausoleums, vaults, and bespoke stone memorials, many designed to accommodate two or more interments.