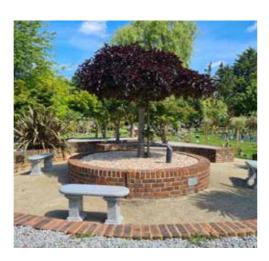

#### **TYPES OF MEMORIAL GARDENS**

Our private gardens are available in either the shape of a heart, circle or kidney, with an ornamental tree or rose and a choice of pebbles. Each type/size of garden is for a specific number of interments (burial of ashes).

A **30"**, **36"** & **42" Private Garden** located in our grounds where there is availability, in the shape of a circle, with an ornamental tree or rose and pebbles of your choice.

(30" will accommodate up to four interments,

36" will accommodate six and 42" will accommodate eight)

A **Standard or Large Private Garden** in a heart shape - the specific size is based on the number of urns/interments required.

A **Standard**, **Large** or **Extra-Large Private Garden** in a kidney shape – the specific size is based on the number of urns/interments required.

A **Bench Garden** featuring the elements of a private garden, plus a 3-seater granite bench, located in our grounds. (This will accommodate up to two interments).

A **Private Rose**, which offers a simple and tasteful Memorial. (This will accommodate up to two interments).