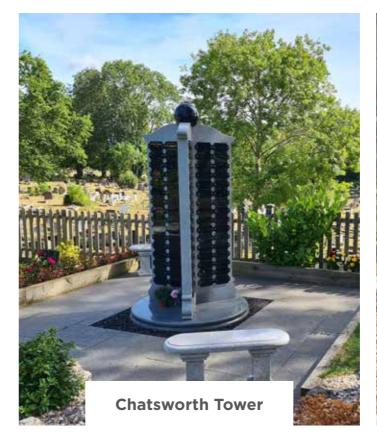

# **On-site Memorials**

We offer a wide and varied selection of on-site Memorial options, ensuring that every family can find a fitting tribute for their loved one. From traditional plaques to unique, personalised stone Memorials, our range caters to diverse preferences and wishes.

#### Niches

Our niches provide a dignified and secure option for the permanent storage of ashes. They are beautifully designed and can be personalised with inscriptions and plaques, offering a lasting tribute to loved ones.