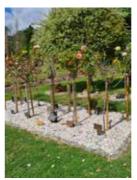

#### **TYPES OF MEMORIAL GARDENS**

Our private gardens are available in either the shape of a heart, circle or kidney, with an ornamental tree or rose and a choice of pebbles. Each type/size of garden is for a specific number of interments (burial of ashes).

A **30"**, **36"** & **42" Private Garden** located in our grounds where there is availability, in the shape of a circle, with an ornamental tree or rose and pebbles of your choice.

(30" will accommodate up to four interments,

36" will accommodate six and 42" will accommodate eight)

A **Standard or Large Private Garden** in a heart shape - the specific size is based on the number of urns/interments required.

A **Standard**, **Large** or **Extra-Large Private Garden** in a kidney shape – the specific size is based on the number of urns/interments required.