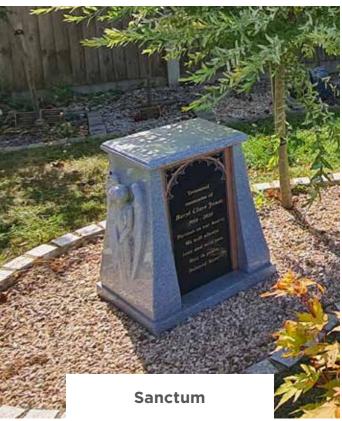

# **Cemetery Memorials**

Alongside our crematorium we are proud to have a peaceful and intimate cemetery within our grounds. Our beautifully maintained cemetery provides a burial space for reflection and remembrance, which we are pleased to offer as part of our commitment to families who require a burial for their loved one.

Our Memorial stones and accompaniments are elegantly crafted to your requirements, ensuring that the material, finish, shape, size and design are all as you wish.

From headstones to kerb sets, vases and booksets to tablets, wedges, desks and other accompaniments such as statues, we offer a variety of stone Memorials, with the option to personalise as you wish.