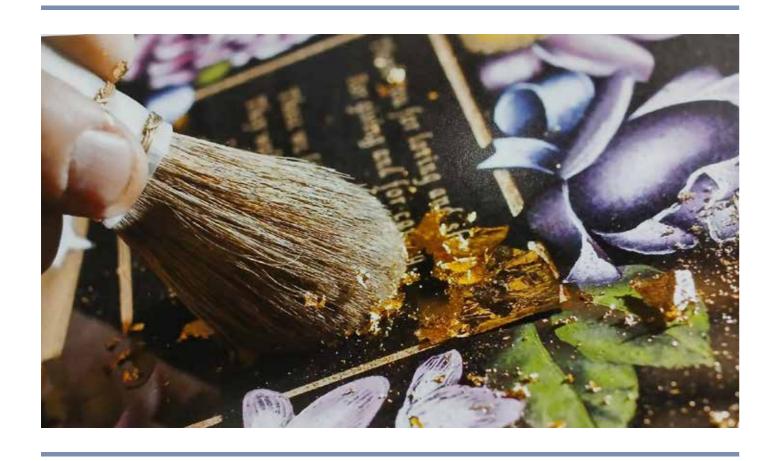

Speak to us at the crematorium, contact us on **020 8650 0322** or email us: **beckenham.memorialoffice@thecmg.co.uk** 

Our Book of Remembrance is also available to view online here

Elegantly displayed, each entry in our Book of Remembrance is beautifully inscribed by skilled calligraphers, creating a lasting tribute that families can visit and reflect upon, ensuring that the memory of their loved ones is preserved in writing.

### **Jewellery**

Memorial jewellery serves as a cherished keepsake, allowing you to keep your loved one close, while the item becomes a tangible symbol of their memory.

There are various ways to craft jewellery tributes, as well as a variety of materials and colour choices, along with the option to personalise, making the piece completely unique.

#### Customisation

Customise your piece of jewellery with your preferred material and resin colour to create your perfect Memorial. Plus, add a personal etching or engraving for even more of a personal touch.