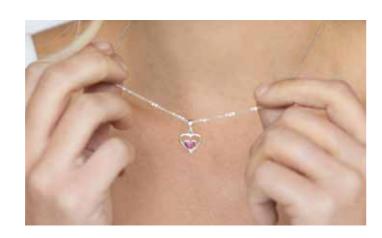

#### **Necklaces & Pendants**

### **Jewellery**

Memorial jewellery serves as a cherished keepsake, allowing you to keep your loved one close, while the item becomes a tangible symbol of their memory.

There are various ways to craft jewellery tributes, as well as a variety of materials and colour choices, along with the option to personalise, making the piece completely unique.