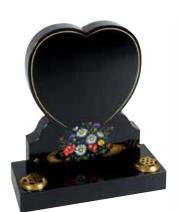

Our Memorial stones and accompaniments are elegantly crafted to your requirements, ensuring that the material, finish, shape, size and design are all as you wish.

From headstones to kerb sets, vases and booksets to tablets, wedges, desks and other accompaniments such as statues, we offer a variety of stone Memorials, with the option to personalise as you wish.