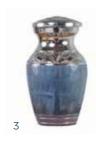

# **Urns and Caskets**

### Home Memorials

Home Memorials are special tributes for you to cherish and admire from the comfort of your home. From elegantly crafted urns to wooden hearts with chambers for ashes, a loved one can own a special place in your home.

Available in a range of styles, designs and sizes, home Memorials are suitable to be positioned in a variety of spaces and in a design that meets your wishes.

Whether you need an urn or casket for a burial, scattering or keeping at home, these sacred containers offer a final resting place to honour and preserve the ashes of loved ones.

With a variety of options available, in various materials and styles, there is something to suit all wishes, traditions and locations; from home, to garden and water.