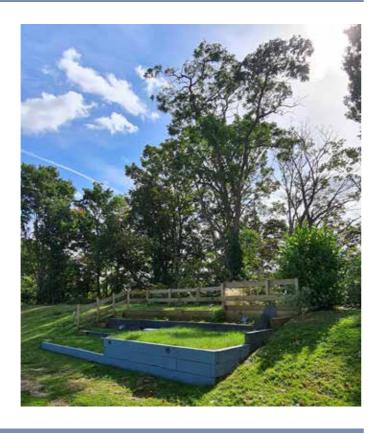

# Welcome to Beckenham Crematorium & Cemetery

Memorials

At Beckenham Crematorium & Cemetery, we offer a peaceful setting for honouring loved ones. Nestled in beautifully landscaped grounds, our crematorium offers a calm environment with trees, flowers, and water features, perfect for quiet reflection.

We also have an onsite cemetery, providing a dignified final resting place with well-kept pathways and various burial options, including traditional graves with many stone Memorial choices.

Our compassionate team is dedicated to supporting you through every step, ensuring a meaningful and personalised farewell for your loved one.

We hope you find comfort in the tranquil beauty and serene atmosphere of Beckenham Crematorium and Cemetery.