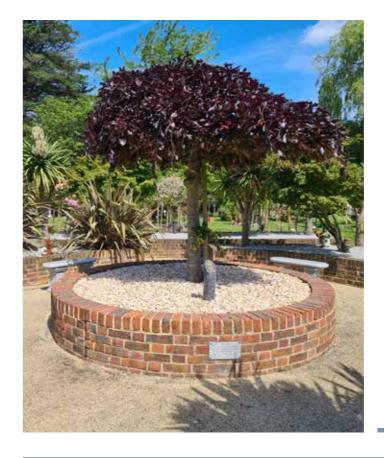

#### **TYPES OF MEMORIAL GARDENS**

Our private gardens are available in either the shape of a heart, circle or kidney, with an ornamental tree or rose and a choice of pebbles. Each type/size of garden is for a specific number of interments (burial of ashes).

A **30"**, **36"** & **42" Private Garden** located in our grounds where there is availability, in the shape of a circle, with an ornamental tree or rose and pebbles of your choice.

(30" will accommodate up to four interments,

36" will accommodate six and 42" will accommodate eight)

A **Standard or Large Private Garden** in a heart shape - the specific size is based on the number of urns/interments required.

A **Standard**, **Large** or **Extra-Large Private Garden** in a kidney shape – the specific size is based on the number of urns/interments required.