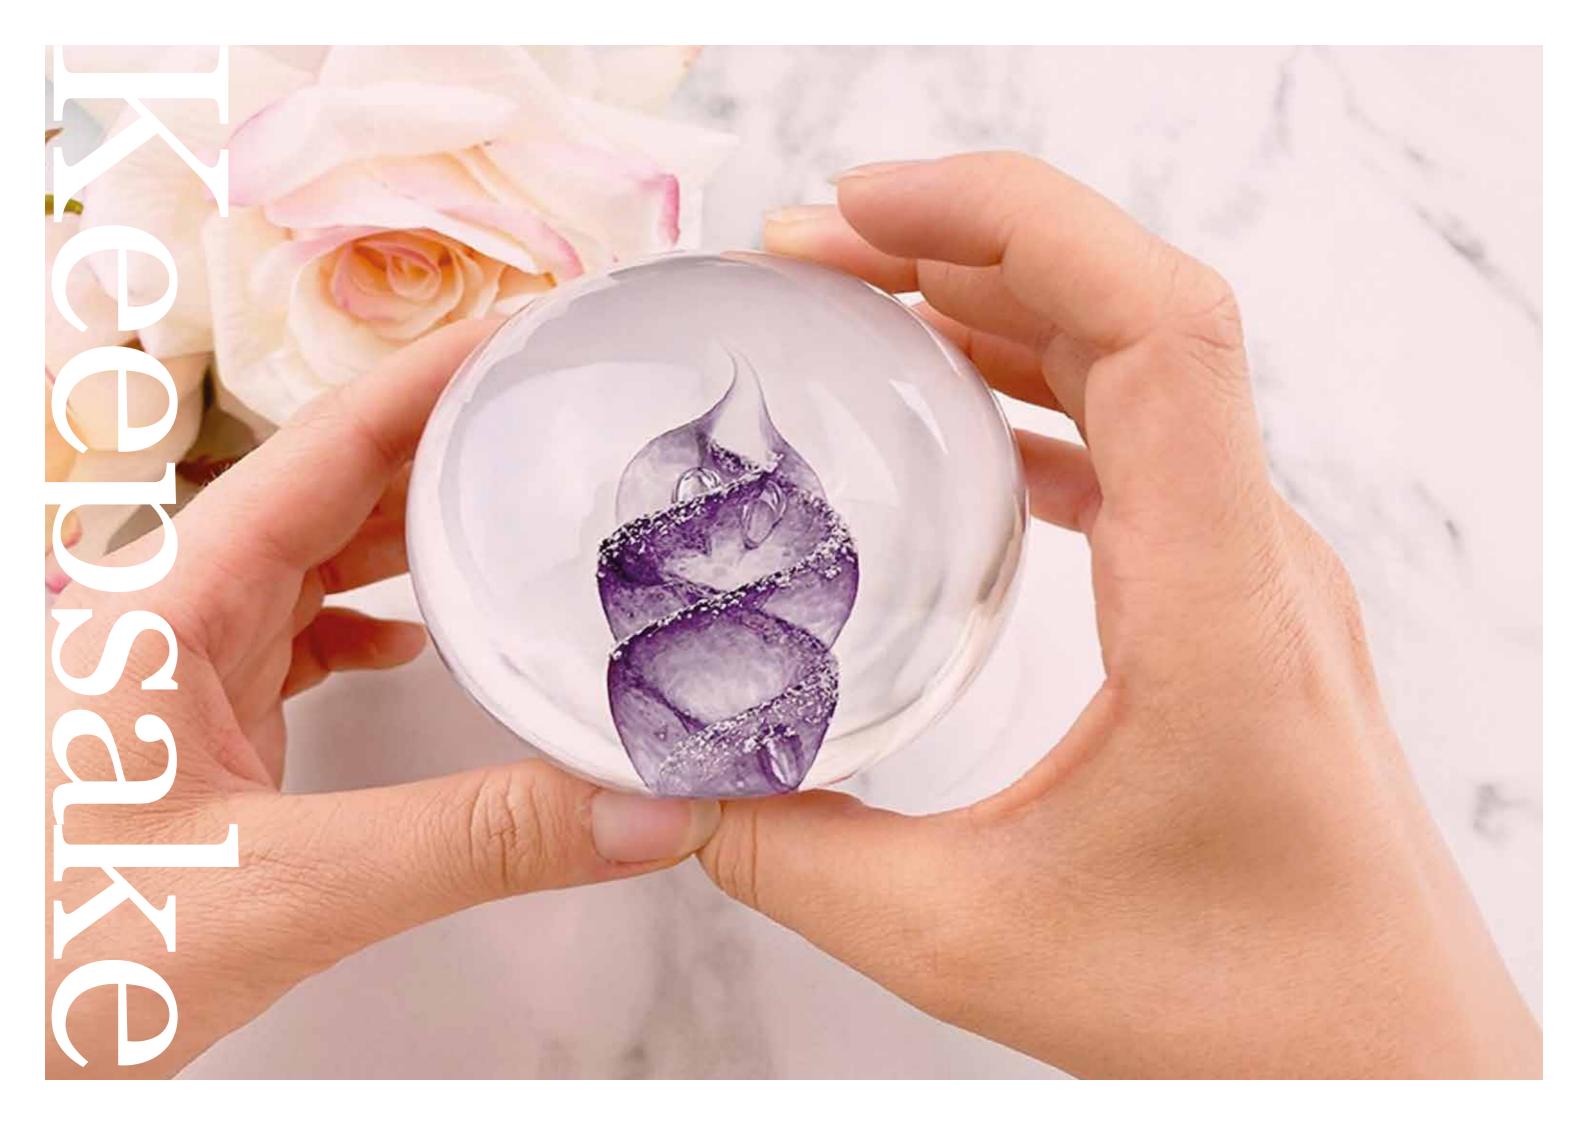

# Keepsake Memorials

Alongside our crematorium Memorials we also offer a variety of keepsake options should you wish to have a special Memorial at home or in your garden.

We have a beautiful array of jewellery, photo frames for ashes, urns for your garden or pond to nurture the environment, plus plenty more offering a diverse variety to suit various Memorial wishes.

### **Jewellery**

Memorial jewellery serves as a cherished keepsake, allowing you to keep your loved one close, while the item becomes a tangible symbol of their memory.

There are various ways to craft jewellery tributes, as well as a variety of materials and colour choices, along with the option to personalise, making the piece completely unique.

#### Memorial Jewellery options include:

- Ashes into resin
- Hair into resin
- Clothes fibres into resin
- Laser etching of handwriting
- Personalised engraving
- Self-fill options