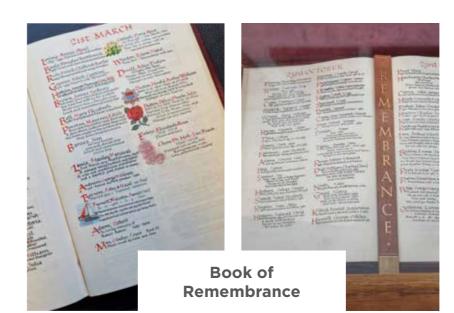

We provide personalised plaques and markers, which can be placed in our gardens or near special features. We also have our Book of Remembrance which offers a timeless way to honour your loved one with elegantly handwritten inscriptions by skilled calligraphers.

Speak to us at the crematorium, contact us on **020 8650 0322** or email us: **beckenham.memorialoffice@thecmg.co.uk** 

Our Book of Remembrance is also available to view online here

Elegantly displayed, each entry in our Book of Remembrance is beautifully inscribed by skilled calligraphers, creating a lasting tribute that families can visit and reflect upon, ensuring that the memory of their loved ones is preserved in writing.