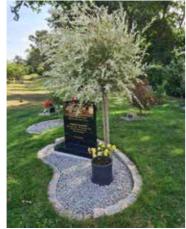

#### **TYPES OF MEMORIAL GARDENS**

Our private gardens are available in either the shape of a heart, circle or kidney, with an ornamental tree or rose and a choice of pebbles. Each type/size of garden is for a specific number of interments (burial of ashes).

A **30"**, **36"** & **42" Private Garden** located in our grounds where there is availability, in the shape of a circle, with an ornamental tree or rose and pebbles of your choice.

(30" will accommodate up to four interments,

36" will accommodate six and 42" will accommodate eight)

A **Standard or Large Private Garden** in a heart shape - the specific size is based on the number of urns/interments required.

A **Standard**, **Large** or **Extra-Large Private Garden** in a kidney shape – the specific size is based on the number of urns/interments required.

A **Bench Garden** featuring the elements of a private garden, plus a 3-seater granite bench, located in our grounds. (This will accommodate up to two interments).

A **Private Rose**, which offers a simple and tasteful Memorial. (This will accommodate up to two interments).