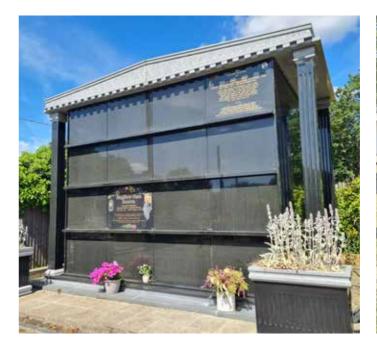

Yorkshire Stone

**Vases & Booksets** 

**Kerb Set** 

Speak to us at the crematorium, contact us on **020 8650 0322** or email us: **beckenham.memorialoffice@thecmg.co.uk** 

We also offer a range of mausoleums, vaults, and bespoke stone memorials, many designed to accommodate two or more interments.

As above-ground Memorials, mausoleums provide an ideal option for those who prefer an alternative to a traditional earth burial. Each Memorial allows for a personalised inscription, offering families a meaningful way to visit, honour, and remember their loved ones with a unique tribute. We also have above and below ground vaults available.