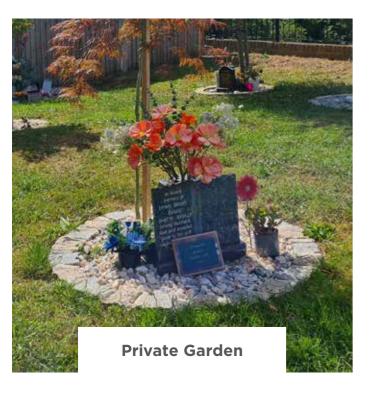

### Memorial Gardens

Our private and communal gardens offer unique spaces for families and friends to honour and remember loved ones.

These beautifully landscaped areas provide a calming retreat, surrounded by nature's beauty, where you can find solace and comfort.

We have several garden locations in both open and secluded spaces, with the option to make them unique by adding special and personalised Memorials.

All gardens are perfect for reflection, private Memorial services, spending time in contemplation or simply having a peaceful sit down with a cup of tea. The well-kept grounds invite calming walks and moments of guiet remembrance.

#### **TYPES OF MEMORIAL GARDENS**

Our private gardens are available in either the shape of a heart, circle or kidney, with an ornamental tree or rose and a choice of pebbles. Each type/size of garden is for a specific number of interments (burial of ashes).