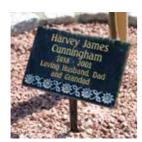

# **Cemetery Memorials**

Alongside our crematorium we are proud to have a peaceful and intimate cemetery within our grounds. Our beautifully maintained cemetery provides a burial space for reflection and remembrance, which we are pleased to offer as part of our commitment to families who require a burial for their loved one.

Our Memorial stones and accompaniments are elegantly crafted to your requirements, ensuring that the material, finish, shape, size and design are all as you wish.

From headstones to kerb sets, vases and booksets to tablets, wedges, desks and other accompaniments such as statues, we offer a variety of stone Memorials, with the option to personalise as you wish.