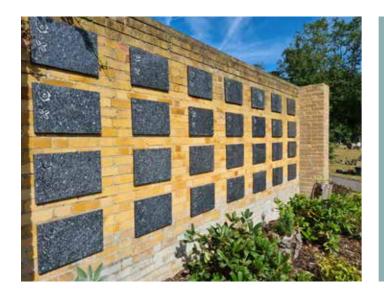

#### **Blue Pearl Plaques**

Our wall of plaques serves as a beautifut tribute, showcasing heartfelt messages that honour loved ones with pride. Each plaque creates a lasting memory, offering a serene and respectful space for reflection.