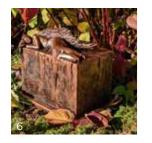

# **Urns and Caskets**

### Home Memorials

Home Memorials are special tributes for you to cherish and admire from the comfort of your home. From elegantly crafted urns to wooden hearts with chambers for ashes, a loved one can own a special place in your home.

Available in a range of styles, designs and sizes, home Memorials are suitable to be positioned in a variety of spaces and in a design that meets your wishes.

Whether you need an urn or casket for a burial, scattering or keeping at home, these sacred containers offer a final resting place to honour and preserve the ashes of loved ones.