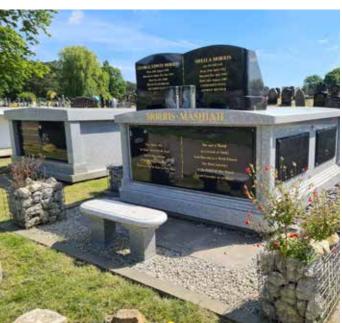

# **Cemetery Memorials**

Alongside our crematorium we are proud to have a peaceful and intimate cemetery within our grounds. Our beautifully maintained cemetery provides a burial space for reflection and remembrance, which we are pleased to offer as part of our commitment to families who require a burial for their loved one.

Our Memorial stones and accompaniments are elegantly crafted to your requirements, ensuring that the material, finish, shape, size and design are all as you wish.

From headstones to kerb sets, vases and booksets to tablets, wedges, desks and other accompaniments such as statues, we offer a variety of stone Memorials, with the option to personalise as you wish.

Yorkshire Stone

**Vases & Booksets** 

**Kerb Set** 

Speak to us at the crematorium, contact us on **020 8650 0322** or email us: **beckenham.memorialoffice@thecmg.co.uk** 

We also offer a range of mausoleums, vaults, and bespoke stone memorials, many designed to accommodate two or more interments.