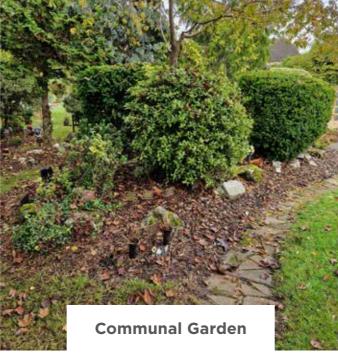

communal Gardens provide a shared space for honouring the memory of loved ones in a serene and beautiful setting. The gardens are thoughtfully maintained, offering a peaceful environment for all visitors to reflect and find comfort amidst nature.